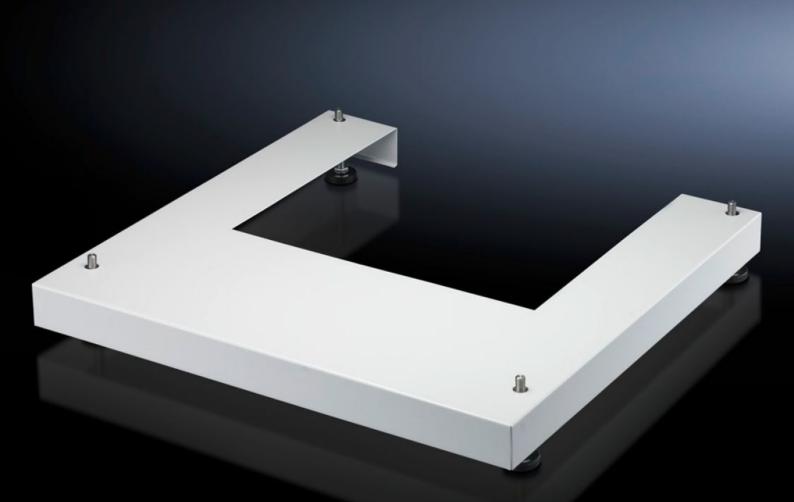

## DK 7507.750 - Base/plinth for FlatBox

For attachment to the pre-existing thread in the base area of the FlatBox. There is a rear recess provided for cable entry.

#### Features

| Model No.             | DK 7507.750                                                                                                                                                          |
|-----------------------|----------------------------------------------------------------------------------------------------------------------------------------------------------------------|
| Product description   | For attachment purposes, the base/plinth may be mounted on the pre-existing thread in the base area of the FlatBox. There is a rear recess provided for cable entry. |
| Material              | Sheet steel                                                                                                                                                          |
| Surface finish        | Powder-coated                                                                                                                                                        |
| Colour                | RAL 7035                                                                                                                                                             |
| Supply includes       | 4 levelling feet and assembly parts.                                                                                                                                 |
| Dimensions            | Height: 50 mm                                                                                                                                                        |
| To fit                | Enclosure type: FlatBox<br>Width: 600 mm<br>Depth: 600 mm                                                                                                            |
| Suitable for depth    | 600 mm                                                                                                                                                               |
| Packs of              | 1 pc(s).                                                                                                                                                             |
| Net weight            | 3.9                                                                                                                                                                  |
| Gross weight          | 4.2                                                                                                                                                                  |
| Customs tariff number | 94039910                                                                                                                                                             |
| EAN                   | 4028177583467                                                                                                                                                        |
| ETIM 9                | EC000721                                                                                                                                                             |
| ECLASS 8.0            | 27182003                                                                                                                                                             |
|                       |                                                                                                                                                                      |

### Tender text

Base/plinth for FlatBox Base/plinth for mounting on a FlatBox May be mounted on the pre-existing thread M10 in the base area of the FlatBox. There is a rear recess provided for cable entry.

For FlatBox WxD: 600 x 600 mm Material: Sheet steel Surface finish: Powder-coated in RAL 7035 Supply includes: 4 levelling feet and assembly parts