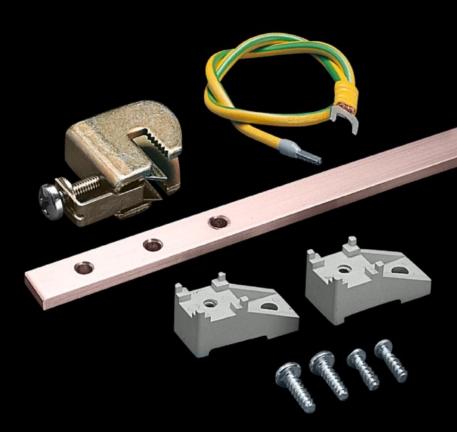

## DK 7543.000 - Earth rail, vertical for VX, VX IT

The supplied earth conductors facilitate star earthing of the cable clamp straps in the patch panels, the earth terminals are fully adjustable, current carrying capacity of rails approx. 200 A.

#### **Features**

| Model No.             | DK 7543.000                                                                                                                                                                                                                                                                                             |
|-----------------------|---------------------------------------------------------------------------------------------------------------------------------------------------------------------------------------------------------------------------------------------------------------------------------------------------------|
| Product description   | Easily fitted to the 25 mm DIN pitch pattern of distributors or to the 482.6 mm (19") mounting angles. The supplied earth conductors facilitate star earthing of the cable clamp straps in the patch panels. The earth terminals are fully adjustable. Current carrying capacity of rail approx. 200 A. |
| Supply includes       | Earth rail made from E-Cu 57 to DIN EN 12 163, DIN EN 13 601, 15 x<br>5 mm<br>null<br>15 earthing leads 6 mm², L = 500 mm<br>Assembly parts                                                                                                                                                             |
| Dimensions            | Length: 945 mm                                                                                                                                                                                                                                                                                          |
| To fit                | Enclosure type: VX VX IT TS Height: 1,200 mm                                                                                                                                                                                                                                                            |
| Packs of              | 1 pc(s).                                                                                                                                                                                                                                                                                                |
| Net weight            | 1.581                                                                                                                                                                                                                                                                                                   |
| Gross weight          | 1.8                                                                                                                                                                                                                                                                                                     |
| Customs tariff number | 74198090                                                                                                                                                                                                                                                                                                |
| EAN                   | 4028177131835                                                                                                                                                                                                                                                                                           |
| ETIM 9                | EC000329                                                                                                                                                                                                                                                                                                |
| ECLASS 8.0            | 27400605                                                                                                                                                                                                                                                                                                |
|                       |                                                                                                                                                                                                                                                                                                         |

### Tender text

© Rittal 2025

Earth rail for 1200 mm high network enclosures For the vertical installation in 1200 mm high network enclosures.

Earth rail made from E-Cu 57 (15 x 5 mm) to DIN 1759, DIN 40 500 is fitted to the 482.6 mm (19 inch) mounting angles or to the 25 mm DIN 43 660 pitch pattern of distributors. The supplied earth conductors facilitate

The supplied earth conductors facilitate star earthing of the cable clamp straps in the patch panels. The earth terminals are fully adjustable.

Current carrying capacity of rail approx. 200 A.

For network enclosure H: 1200 mm