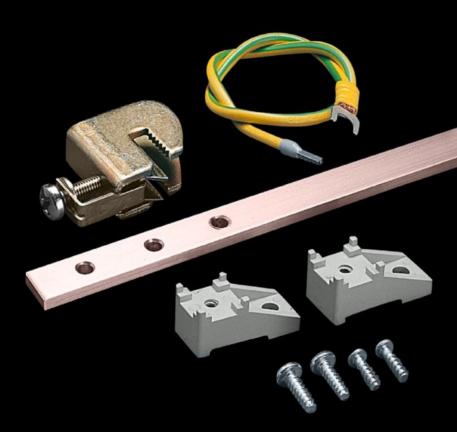

### DK 7544.000 - Earth rail, vertical for VX, VX IT

The supplied earth conductors facilitate star earthing of the cable clamp straps in the patch panels, the earth terminals are fully adjustable, current carrying capacity of rails approx. 200 A.

#### **Features**

| Model No.                    | DK 7544.000                                                                                                                                                                                                                                                                                             |
|------------------------------|---------------------------------------------------------------------------------------------------------------------------------------------------------------------------------------------------------------------------------------------------------------------------------------------------------|
| Product description          | Easily fitted to the 25 mm DIN pitch pattern of distributors or to the 482.6 mm (19") mounting angles. The supplied earth conductors facilitate star earthing of the cable clamp straps in the patch panels. The earth terminals are fully adjustable. Current carrying capacity of rail approx. 200 A. |
| Supply includes              | Earth rail made from E-Cu 57 to DIN EN 12 163, DIN EN 13 601, 15 x 5 mm null 15 earthing leads 6 mm², L = 500 mm Assembly parts                                                                                                                                                                         |
| Dimensions                   | Length: 1,145 mm                                                                                                                                                                                                                                                                                        |
| To fit                       | Enclosure type: VX<br>VX IT<br>TS<br>Height: 1,400 mm                                                                                                                                                                                                                                                   |
| Packs of                     | 1 pc(s).                                                                                                                                                                                                                                                                                                |
| Net weight                   | 2.017                                                                                                                                                                                                                                                                                                   |
| Gross weight                 | 2.217                                                                                                                                                                                                                                                                                                   |
| Copper weight (kg per piece) | 0.74                                                                                                                                                                                                                                                                                                    |
| Customs tariff number        | 74198090                                                                                                                                                                                                                                                                                                |
| EAN                          | 4028177131859                                                                                                                                                                                                                                                                                           |
| ETIM 9                       | EC000329                                                                                                                                                                                                                                                                                                |
| ECLASS 8.0                   | 27400605                                                                                                                                                                                                                                                                                                |

#### Tender text

Earth rail for 1400 mm high network enclosures For the vertical installation in 1400 mm high network enclosures.

Earth rail made from E-Cu 57 (15 x 5 mm) to DIN 1759, DIN 40 500 is fitted to the 482.6 mm (19 inch) mounting angles or to the 25 mm DIN 43 660 pitch pattern of distributors. The supplied earth conductors facilitate star earthing of the cable clamp straps in the patch panels. The earth terminals are fully adjustable. Current carrying capacity of rail approx. 200 A.

For network enclosure H: 1400 mm

Length of earth rail: 1145 mm

© Rittal 2025 3