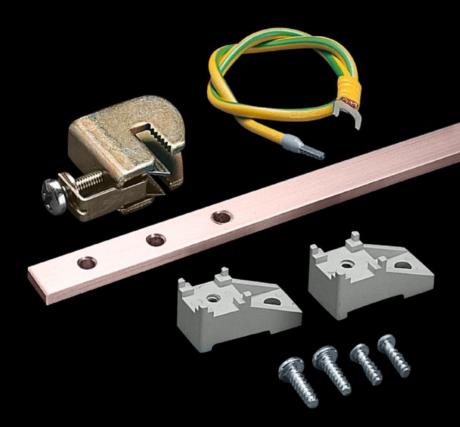

## DK 7548.000 - Earth rail, vertical for VX, VX IT

The supplied earth conductors facilitate star earthing of the cable clamp straps in the patch panels, the earth terminals are fully adjustable, current carrying capacity of rails approx. 200 A.

### **Features**

| Model No.             | DK 7548.000                                                                                                                                                                                                                                                                                             |
|-----------------------|---------------------------------------------------------------------------------------------------------------------------------------------------------------------------------------------------------------------------------------------------------------------------------------------------------|
| Product description   | Easily fitted to the 25 mm DIN pitch pattern of distributors or to the 482.6 mm (19") mounting angles. The supplied earth conductors facilitate star earthing of the cable clamp straps in the patch panels. The earth terminals are fully adjustable. Current carrying capacity of rail approx. 200 A. |
| Supply includes       | Earth rail made from E-Cu 57 to DIN EN 12 163, DIN EN 13 601, 15 x 5 mm null 15 earthing leads 6 mm², L = 500 mm Assembly parts                                                                                                                                                                         |
| Dimensions            | Length: 1,945 mm                                                                                                                                                                                                                                                                                        |
| To fit                | Enclosure type: VX<br>VX IT<br>TS<br>Height: 2,200 mm                                                                                                                                                                                                                                                   |
| Packs of              | 1 pc(s).                                                                                                                                                                                                                                                                                                |
| Net weight            | 2.407                                                                                                                                                                                                                                                                                                   |
| Gross weight          | 2.74                                                                                                                                                                                                                                                                                                    |
| Customs tariff number | 74198090                                                                                                                                                                                                                                                                                                |
| EAN                   | 4028177131934                                                                                                                                                                                                                                                                                           |
| ETIM 9                | EC000329                                                                                                                                                                                                                                                                                                |
| ECLASS 8.0            | 27400605                                                                                                                                                                                                                                                                                                |

#### Tender text

© Rittal 2025

Earth rail for 2200 mm high network enclosures For the vertical installation in 2200 mm high network enclosures.

Earth rail made from E-Cu 57 (15 x 5 mm) to DIN 1759, DIN 40 500 is fitted to the 482.6 mm (19 inch) mounting angles or to the 25 mm DIN 43 660 pitch pattern of distributors. The supplied earth conductors facilitate star earthing of the cable clamp straps

star earthing of the cable clamp straps in the patch panels. The earth terminals are fully adjustable.

Current carrying capacity of rail approx. 200 A.

For network enclosure H: 2200 mm

Length of earth rail: 1945 mm