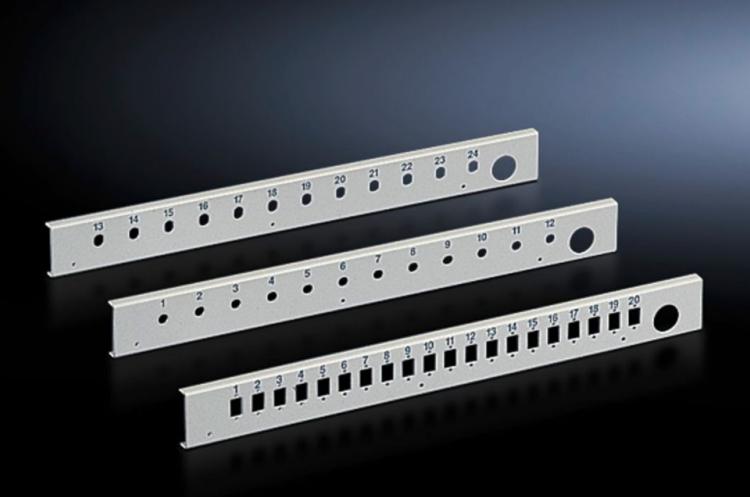

# DK 7578.535 - Patch panel for fibre-optic splicing box, lockable

There are 5 different fibre-optic panels available for various coupling types. The number of locations per panel varies depending on the chosen variant and basic size of the panel.

#### **Features**

| Model No.                | DK 7578.535                                                                                                                                          |
|--------------------------|------------------------------------------------------------------------------------------------------------------------------------------------------|
| Product description      | For splicing boxes, there is a choice of multiple panels with corresponding cut-outs for the installation of single or duplex fibre optic couplings. |
| Material                 | Sheet steel                                                                                                                                          |
| Colour                   | RAL 7035                                                                                                                                             |
| Number of locations      | 20                                                                                                                                                   |
| for fibre-optic coupling | E-2000<br>E-2000 duplex<br>SC<br>LC duplex                                                                                                           |
| Note on Model No.        | Extended delivery times.                                                                                                                             |
| Units                    | 3 U                                                                                                                                                  |
| Packs of                 | 1 pc(s).                                                                                                                                             |
| Net weight               | 0.618                                                                                                                                                |
| Gross weight             | 0.718                                                                                                                                                |
| Customs tariff number    | 94039910                                                                                                                                             |
| EAN                      | 4028177168275                                                                                                                                        |
| ETIM 9                   | EC001129                                                                                                                                             |
| ECLASS 8.0               | 19170113                                                                                                                                             |
|                          |                                                                                                                                                      |

### Tender text

© Rittal 2025

Patch panel for fibre-optic splicing box, 3 U

For installing 48 European 2000, SC couplings or 24 E 2000 duplex couplings including fixtures for holding the cable clamping devices.