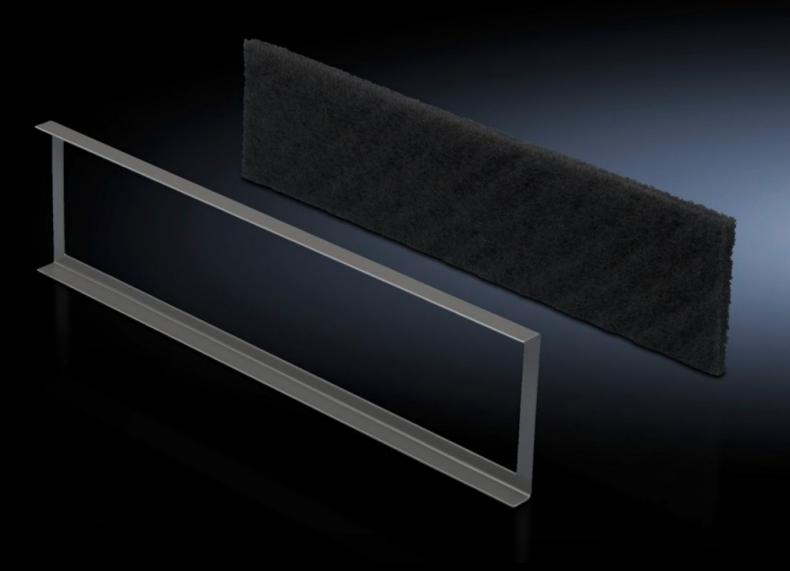

## DK 7581.500 - Filter mat for base/plinth component, vented and base/plinth component, vented, with designer trim panel

Mounting frame including filter mat for the base/plinth trim.

## **Features**

| Model No.             | DK 7581.500                                                                                                                                                                       |
|-----------------------|-----------------------------------------------------------------------------------------------------------------------------------------------------------------------------------|
| Product description   | To cover the trim panel in the base/plinth component. The mounting frame slides into position behind the filter mat in the base/plinth trim panel. Filter class G3 to DIN EN 779. |
| Supply includes       | Mounting frame                                                                                                                                                                    |
| To fit                | Width: 800 mm                                                                                                                                                                     |
| Packs of              | 1 pc(s).                                                                                                                                                                          |
| Net weight            | 0.38                                                                                                                                                                              |
| Gross weight          | 0.42                                                                                                                                                                              |
| Customs tariff number | 56039390                                                                                                                                                                          |
| EAN                   | 4028177221291                                                                                                                                                                     |
| ECLASS 8.0            | 27189272                                                                                                                                                                          |