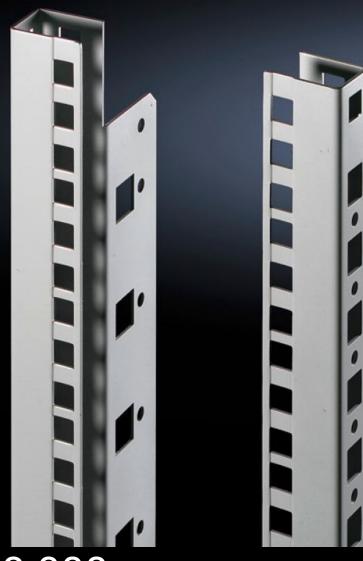

## DK 7688.000 - 482.6 mm (19") mounting angles for DK PS, CS New Basicgehäuse

For mounting 482.6 mm (19") components in Networking and Server Racks DK PS and in Outdoor enclosures CS New Basic

## **Features**

| Model No.                     | DK 7688.000                                                                                                                                                                                                                                      |
|-------------------------------|--------------------------------------------------------------------------------------------------------------------------------------------------------------------------------------------------------------------------------------------------|
| Product description           | For mounting 482.6 mm (19") components in DK PS network and server enclosures and in CS New Basic outdoor enclosures. The mounting angles are depth-adjustable on a 25 mm pitch pattern. A depth stay is required to attach the mounting angles. |
| Material                      | Sheet steel                                                                                                                                                                                                                                      |
| Surface finish                | Zinc-plated                                                                                                                                                                                                                                      |
| Supply includes               | Assembly parts                                                                                                                                                                                                                                   |
| Units                         | 24 U                                                                                                                                                                                                                                             |
| Installation dimensions       | Installation depth for components: 482.6 mm Installation width for components: 19"                                                                                                                                                               |
| To fit                        | Enclosure type: CS basic enclosures<br>DK PS<br>Height: = 1,200 mm                                                                                                                                                                               |
| Packs of                      | 2 pc(s).                                                                                                                                                                                                                                         |
| Net weight                    | 2.494                                                                                                                                                                                                                                            |
| Gross weight                  | 2.693                                                                                                                                                                                                                                            |
| PCF per pack (cradle-to-gate) | 10.3 kg CO2 eq (Cat B)                                                                                                                                                                                                                           |
| Note on PCF category          | Category B: PCF value (cradle-to-gate) based on the product weight, approximately calculated and self-declared                                                                                                                                   |
| Customs tariff number         | 73269098                                                                                                                                                                                                                                         |
| EAN                           | 4028177133341                                                                                                                                                                                                                                    |
| ETIM 9                        | EC002620                                                                                                                                                                                                                                         |
|                               |                                                                                                                                                                                                                                                  |