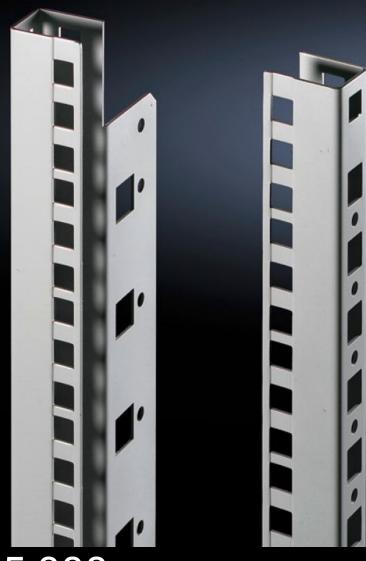

## DK 7695.000 - 482.6 mm (19") mounting angles for DK PS, CS New Basicgehäuse

For mounting 482.6 mm (19") components in Networking and Server Racks DK PS and in Outdoor enclosures CS New Basic

## **Features**

| Model No.               | DK 7695.000                                                                                                                                                                                                                                      |
|-------------------------|--------------------------------------------------------------------------------------------------------------------------------------------------------------------------------------------------------------------------------------------------|
| Product description     | For mounting 482.6 mm (19") components in DK PS network and server enclosures and in CS New Basic outdoor enclosures. The mounting angles are depth-adjustable on a 25 mm pitch pattern. A depth stay is required to attach the mounting angles. |
| Material                | Sheet steel                                                                                                                                                                                                                                      |
| Surface finish          | Zinc-plated                                                                                                                                                                                                                                      |
| Supply includes         | Assembly parts                                                                                                                                                                                                                                   |
| Units                   | 47 U                                                                                                                                                                                                                                             |
| Installation dimensions | Installation depth for components: 482.6 mm Installation width for components: 19"                                                                                                                                                               |
| To fit                  | Enclosure type: DK PS<br>Height: = 2,200 mm                                                                                                                                                                                                      |
| Packs of                | 2 pc(s).                                                                                                                                                                                                                                         |
| Net weight              | 4.9                                                                                                                                                                                                                                              |
| Customs tariff number   | 73269098                                                                                                                                                                                                                                         |
| EAN                     | 4028177133488                                                                                                                                                                                                                                    |
| ETIM 9                  | EC002620                                                                                                                                                                                                                                         |
| ECLASS 8.0              | 27189261                                                                                                                                                                                                                                         |