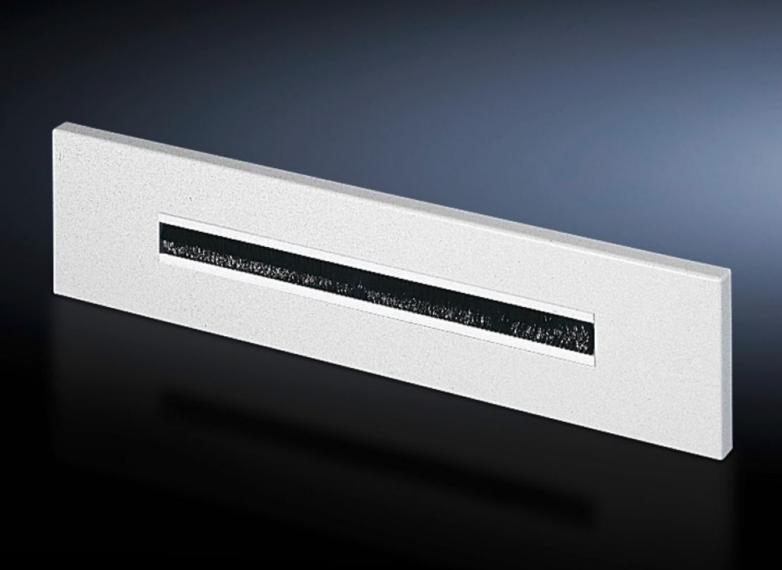

## EL 7705.035 - Gland plate with brush insert for EL

Folded gland plate with foamed-in seal and plastic brush inserts for simple cable entry.