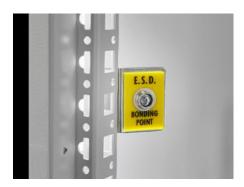

### DK 7752.950 - ESD connection point

To protect sensitive electronic components, this standardised connection point (pushbutton) provides potential equalisation.

#### **Features**

| Model No.                     | DK 7752.950                                                                                                                                                                                                                                                                                                                           |
|-------------------------------|---------------------------------------------------------------------------------------------------------------------------------------------------------------------------------------------------------------------------------------------------------------------------------------------------------------------------------------|
| Product description           | Dangerously high potential differences can occur during maintenance or conversion work on the enclosure. To protect sensitive electronic components, this standardised connection point (push-button) provides potential equalisation. The connection point is directly conductively connected to the enclosure frame via two screws. |
| Material                      | Sheet steel                                                                                                                                                                                                                                                                                                                           |
| Surface finish                | Zinc-plated                                                                                                                                                                                                                                                                                                                           |
| Supply includes               | Assembly parts                                                                                                                                                                                                                                                                                                                        |
| Packs of                      | 1 pc(s).                                                                                                                                                                                                                                                                                                                              |
| Net weight                    | 0.032                                                                                                                                                                                                                                                                                                                                 |
| Gross weight                  | 0.035                                                                                                                                                                                                                                                                                                                                 |
| PCF per pack (cradle-to-gate) | 0.1 kg CO2 eq (Cat B)                                                                                                                                                                                                                                                                                                                 |
| Note on PCF category          | Category B: PCF value (cradle-to-gate) based on the product weight, approximately calculated and self-declared                                                                                                                                                                                                                        |
| Customs tariff number         | 73269098                                                                                                                                                                                                                                                                                                                              |
| EAN                           | 4028177325227                                                                                                                                                                                                                                                                                                                         |
| ETIM 9                        | EC002623                                                                                                                                                                                                                                                                                                                              |

#### Tender text

ESD connection point

ESD connection point for clipping on 10 mm diameter push-buttons. Two screws are used so that the ESD connection point makes a conductive link to the enclosure frame.