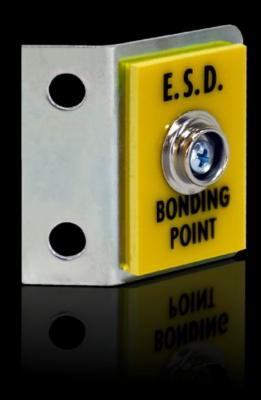

### DK 7752.950 - ESD connection point

To protect sensitive electronic components, this standardised connection point (pushbutton) provides potential equalisation.

#### **Features**

| Model No.                     | DK 7752.950                                                                                                                                                                                                                                                                                                                           |
|-------------------------------|---------------------------------------------------------------------------------------------------------------------------------------------------------------------------------------------------------------------------------------------------------------------------------------------------------------------------------------|
| Product description           | Dangerously high potential differences can occur during maintenance or conversion work on the enclosure. To protect sensitive electronic components, this standardised connection point (push-button) provides potential equalisation. The connection point is directly conductively connected to the enclosure frame via two screws. |
| Material                      | Sheet steel                                                                                                                                                                                                                                                                                                                           |
| Surface finish                | Zinc-plated                                                                                                                                                                                                                                                                                                                           |
| Supply includes               | Assembly parts                                                                                                                                                                                                                                                                                                                        |
| Packs of                      | 1 pc(s).                                                                                                                                                                                                                                                                                                                              |
| Net weight                    | 0.032                                                                                                                                                                                                                                                                                                                                 |
| Gross weight                  | 0.035                                                                                                                                                                                                                                                                                                                                 |
| PCF per pack (cradle-to-gate) | 0.1 kg CO2 eq (Cat B)                                                                                                                                                                                                                                                                                                                 |
| Note on PCF category          | Category B: PCF value (cradle-to-gate) based on the product weight, approximately calculated and self-declared                                                                                                                                                                                                                        |
| Customs tariff number         | 73269098                                                                                                                                                                                                                                                                                                                              |
| EAN                           | 4028177325227                                                                                                                                                                                                                                                                                                                         |
| ETIM 9                        | EC002623                                                                                                                                                                                                                                                                                                                              |

#### Tender text

ESD connection point

ESD connection point for clipping on 10 mm diameter push-buttons. Two screws are used so that the ESD connection point makes a conductive link to the enclosure frame.