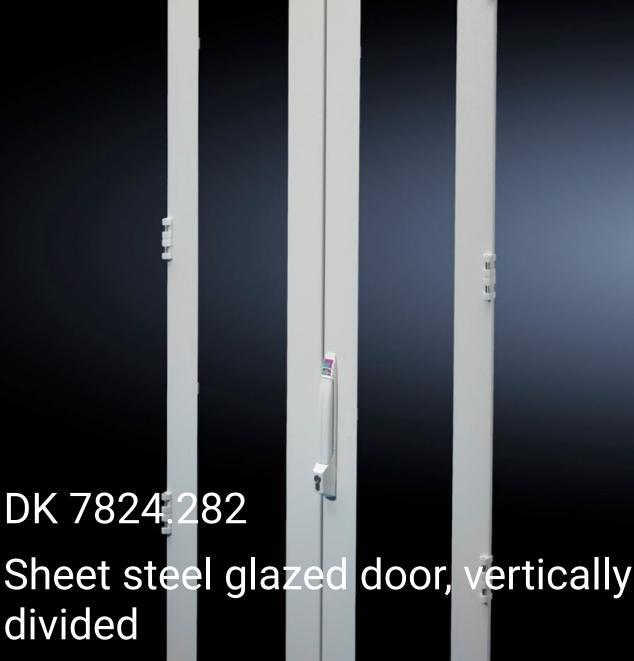

## DK 7824.282 - Sheet steel glazed door, vertically divided for TS 8

To replace existing doors. Thanks to the minimal rotation radius of the individual doors, the distance between individual bayed enclosure suites may be reduced.

## **Features**

| Model No.                               | DK 7824.282                                                                                                                                                                                                                                                                                                                                                                   |
|-----------------------------------------|-------------------------------------------------------------------------------------------------------------------------------------------------------------------------------------------------------------------------------------------------------------------------------------------------------------------------------------------------------------------------------|
| Product description                     | With underlaid viewing panel, 4-point locking rod and comfort handle for profile half-cylinders with security lock 3524 E. The divided design allows room-optimised siting of the enclosures coupled with the best possible access, thanks to a reduced distance between the individual bayed enclosure suites. Max. door opening angle thanks to pre-integrated 180° hinges. |
| Material                                | Frame: Sheet steel<br>Viewing window: Single-pane safety glass, 3 mm                                                                                                                                                                                                                                                                                                          |
| Surface finish                          | Powder-coated                                                                                                                                                                                                                                                                                                                                                                 |
| Colour                                  | RAL 7035                                                                                                                                                                                                                                                                                                                                                                      |
| Supply includes                         | Assembly parts                                                                                                                                                                                                                                                                                                                                                                |
| Note                                    | Height 2200 mm cannot be combined with swing frame 45 U.                                                                                                                                                                                                                                                                                                                      |
| IP protection category to IEC 60<br>529 | IP 55                                                                                                                                                                                                                                                                                                                                                                         |
| To fit                                  | Enclosure type: TS 8<br>Width: 800 mm<br>Height: 2,200 mm                                                                                                                                                                                                                                                                                                                     |
| Packs of                                | 1 pc(s).                                                                                                                                                                                                                                                                                                                                                                      |
| Net weight                              | 37.6                                                                                                                                                                                                                                                                                                                                                                          |
| Gross weight                            | 37.6                                                                                                                                                                                                                                                                                                                                                                          |
| EAN                                     | 4028177570931                                                                                                                                                                                                                                                                                                                                                                 |
| ECLASS 8.0                              | 27182204                                                                                                                                                                                                                                                                                                                                                                      |