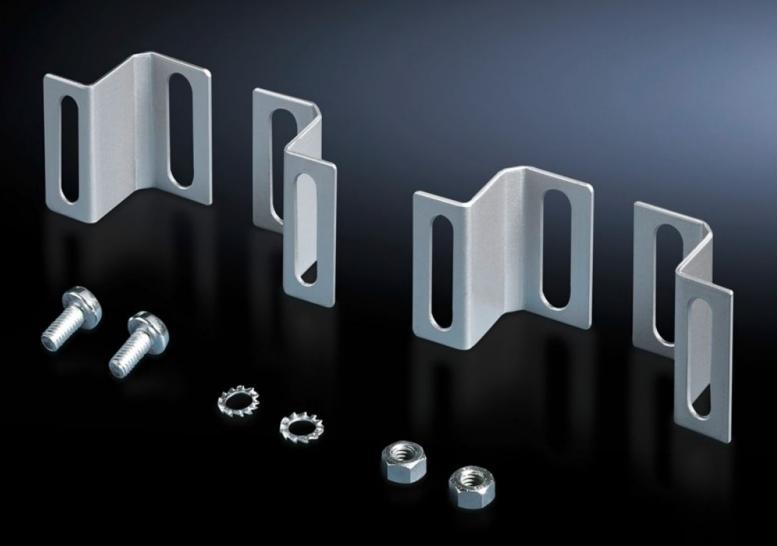

## DK 7824.510 - Internal latch for side panel, lockable

Internal latch for side panel, lockable. The side panels on the frame section are additionally screw-fastened from the inside with latching brackets.

## Features

| Model No.             | DK 7824.510                                                                                                                                                                                |
|-----------------------|--------------------------------------------------------------------------------------------------------------------------------------------------------------------------------------------|
| Product description   | Additional security is achieved via the option of latching the side panel from the inside. The side panels on the frame section are screw-fastened from the inside with latching brackets. |
| Supply includes       | Assembly parts                                                                                                                                                                             |
| Packs of              | 4 pc(s).                                                                                                                                                                                   |
| Net weight            | 0.132                                                                                                                                                                                      |
| Gross weight          | 0.12                                                                                                                                                                                       |
| Customs tariff number | 73269098                                                                                                                                                                                   |
| EAN                   | 4028177231993                                                                                                                                                                              |
| ETIM 9                | EC000327                                                                                                                                                                                   |
| ECLASS 8.0            | 27409217                                                                                                                                                                                   |

## Tender text

Inside lock for plug-in side panel

Additional security is achieved via the option of latching the side panel from the inside. The side panels on the frame section are screw-fastened from the inside with latching brackets.