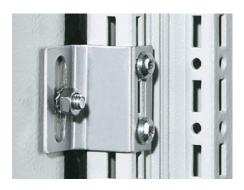

## DK 7824.510 - Internal latch for side panel, lockable

Internal latch for side panel, lockable. The side panels on the frame section are additionally screw-fastened from the inside with latching brackets.

## Features

| Model No.             | DK 7824.510                                                                                                                                                                                |
|-----------------------|--------------------------------------------------------------------------------------------------------------------------------------------------------------------------------------------|
| Product description   | Additional security is achieved via the option of latching the side panel from the inside. The side panels on the frame section are screw-fastened from the inside with latching brackets. |
| Supply includes       | Assembly parts                                                                                                                                                                             |
| Packs of              | 4 pc(s).                                                                                                                                                                                   |
| Net weight            | 0.132                                                                                                                                                                                      |
| Gross weight          | 0.12                                                                                                                                                                                       |
| Customs tariff number | 73269098                                                                                                                                                                                   |
| EAN                   | 4028177231993                                                                                                                                                                              |
| ETIM 9                | EC000327                                                                                                                                                                                   |
| ECLASS 8.0            | 27409217                                                                                                                                                                                   |

## Tender text

Inside lock for plug-in side panel

Additional security is achieved via the option of latching the side panel from the inside. The side panels on the frame section are screw-fastened from the inside with latching brackets.