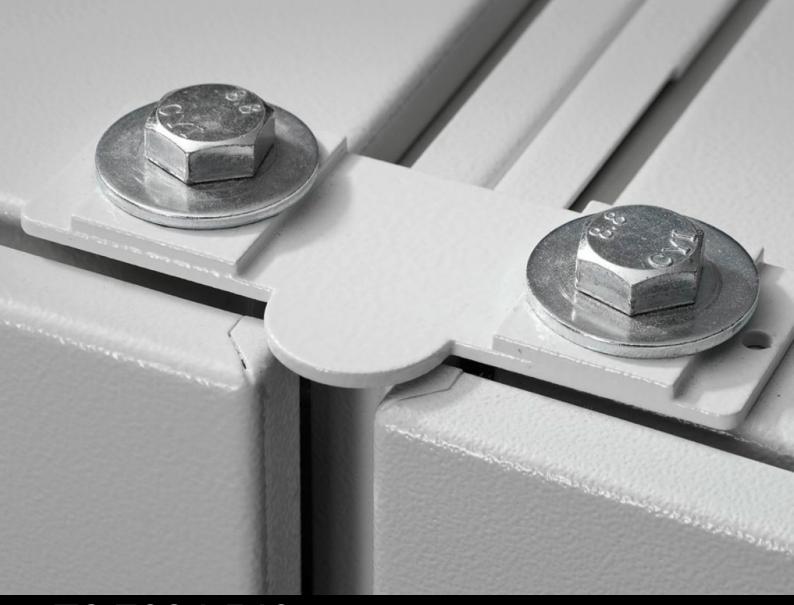

# TS 7824.540 - Baying connector, external, 9 mm for VX, VX IT, TS IT/TS IT with side panels

For retrospective baying of enclosures with screw-fastened or lockable side panels.

#### **Features**

| Model No.                     | TS 7824.540                                                                                                    |
|-------------------------------|----------------------------------------------------------------------------------------------------------------|
| Product description           | For retrospective baying of enclosures with screw-fastened or lockable side panels.                            |
| Material                      | Sheet steel                                                                                                    |
| Colour                        | RAL 7035                                                                                                       |
| Supply includes               | Assembly parts                                                                                                 |
| Packs of                      | 4 pc(s).                                                                                                       |
| Net weight                    | 0.92                                                                                                           |
| PCF per pack (cradle-to-gate) | 14.2 kg CO2 eq (Cat B)                                                                                         |
| Note on PCF category          | Category B: PCF value (cradle-to-gate) based on the product weight, approximately calculated and self-declared |
| Customs tariff number         | 73269098                                                                                                       |
| EAN                           | 4028177345461                                                                                                  |
| ETIM 9                        | EC002622                                                                                                       |
| ECLASS 8.0                    | 27189263                                                                                                       |
|                               |                                                                                                                |