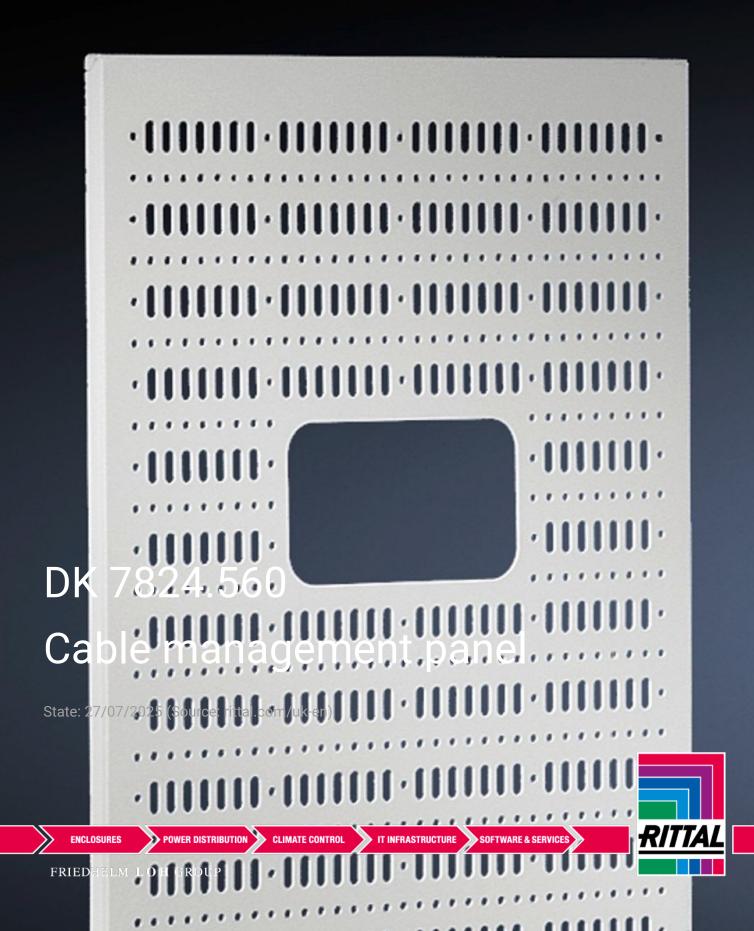

## DK 7824.560 - Cable management panel for DK-TS

Cable management pane for DK-TS. The universal routing aid for network enclosures where large quantities of cables and lines are managed.

## Features

| Model No.             | DK 7824.560                                                                                                                                                                                                                                                                                                                                                                                                                                               |
|-----------------------|-----------------------------------------------------------------------------------------------------------------------------------------------------------------------------------------------------------------------------------------------------------------------------------------------------------------------------------------------------------------------------------------------------------------------------------------------------------|
| Product description   | The universal routing aid for network enclosures where large<br>quantities of cables and lines are managed. Can also be used as a<br>partition with cable management option. By attaching to the inner<br>level, cables may be routed inside and out, also in conjunction with a<br>side panel. Mounting options: Directly onto the inner mounting level<br>of TS 8 enclosures. On the outer mounting level on punched<br>sections with mounting flanges. |
| Material              | Sheet steel                                                                                                                                                                                                                                                                                                                                                                                                                                               |
| Surface finish        | Powder-coated                                                                                                                                                                                                                                                                                                                                                                                                                                             |
| Colour                | RAL 7035                                                                                                                                                                                                                                                                                                                                                                                                                                                  |
| Supply includes       | Assembly parts                                                                                                                                                                                                                                                                                                                                                                                                                                            |
| To fit                | Enclosure type: DK-TS<br>Width: 600mm<br>Height: 2,000mm<br>Depth: 600mm                                                                                                                                                                                                                                                                                                                                                                                  |
| Packs of              | 1 pc(s).                                                                                                                                                                                                                                                                                                                                                                                                                                                  |
| Net weight            | 8.693                                                                                                                                                                                                                                                                                                                                                                                                                                                     |
| Gross weight          | 9.15                                                                                                                                                                                                                                                                                                                                                                                                                                                      |
| Customs tariff number | 94039910                                                                                                                                                                                                                                                                                                                                                                                                                                                  |
| EAN                   | 4028177234246                                                                                                                                                                                                                                                                                                                                                                                                                                             |
| ECLASS 8.0            | 27400604                                                                                                                                                                                                                                                                                                                                                                                                                                                  |