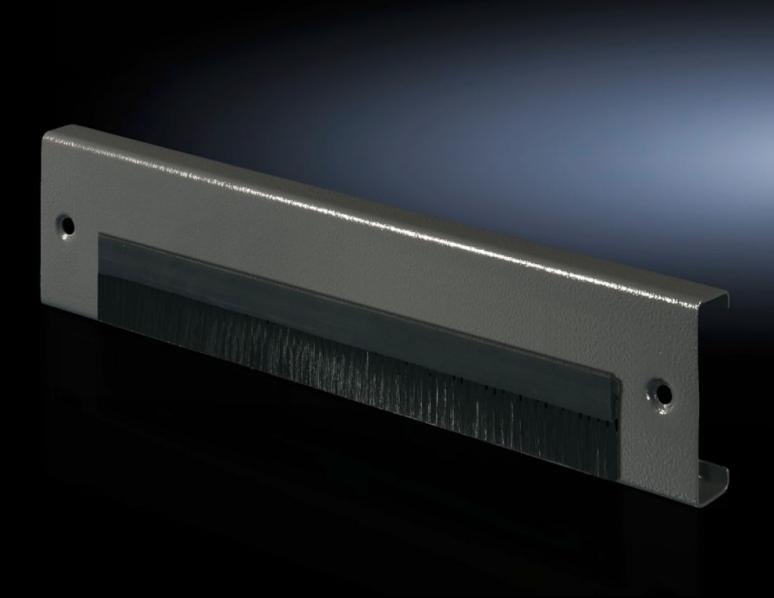

## TS 7825.607 - Base/plinth trim with brush strip for base/ plinth TS

Base/plinth trim panels with brush strip.

## **Features**

| Model No.                 | TS 7825.607                                                                                                                                                                                                                                           |
|---------------------------|-------------------------------------------------------------------------------------------------------------------------------------------------------------------------------------------------------------------------------------------------------|
| Product description       | To supplement the modular base/plinth concept. May also be exchanged retrospectively for the front or rear trim panel of base/plinth components 100 or 200 mm high. Open on one side for retrospective mounting if cables have already been inserted. |
| Material                  | Sheet steel                                                                                                                                                                                                                                           |
| Surface finish            | Spray-finished                                                                                                                                                                                                                                        |
| Colour                    | RAL 7035                                                                                                                                                                                                                                              |
| Dimensions                | Height: 100 mm                                                                                                                                                                                                                                        |
| Suitable for plinth width | 600 mm                                                                                                                                                                                                                                                |
| Packs of                  | 1 pc(s).                                                                                                                                                                                                                                              |
| Net weight                | 1.95                                                                                                                                                                                                                                                  |
| Gross weight              | 2.15                                                                                                                                                                                                                                                  |
| EAN                       | 4028177520578                                                                                                                                                                                                                                         |
| ECLASS 8.0                | 27189260                                                                                                                                                                                                                                              |