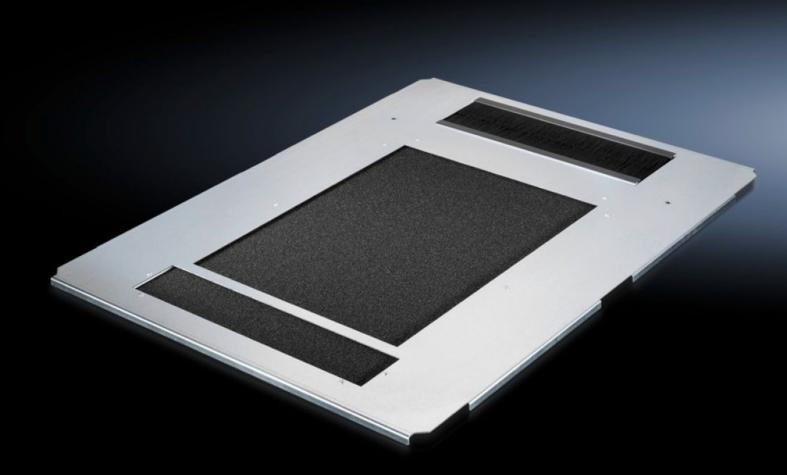

### DK 7825.812 - Gland plate, one-piece, vented for DK-TS

Gland plate, one-piece, vented, for TS, with ventilation holes, cut-out for cable entry at the rear, with brush strip.

#### Tender text

Gland plate, vented, with brush strip for cable entry for TS.

The extensive perforation of the gland plate enables air to be supplied to the components from below. The base plate has an opening to the rear for cable entry into the enclosure. The opening has a brush strip and runs open to the outside. This means that the plate can be taken out for more straightforward fitting during installation work at any time, even for already existing pre-installation.