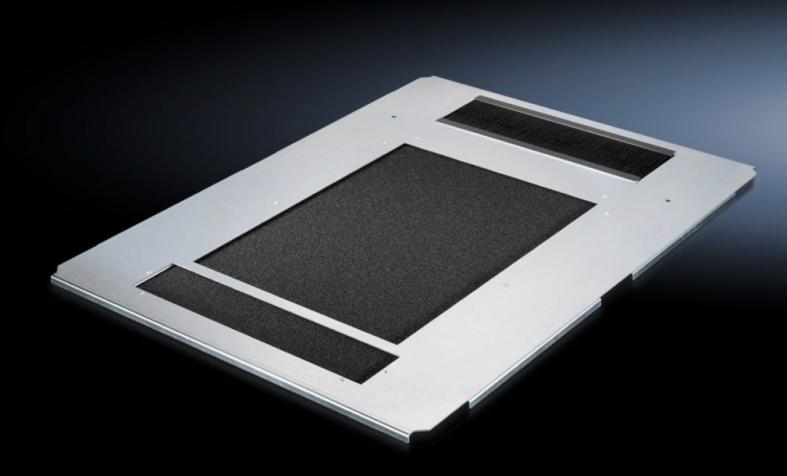

### DK 7825.860 - Gland plate, one-piece, vented for DK-TS

Gland plate, one-piece, vented, for TS, with ventilation holes, cut-out for cable entry at the rear, with brush strip.

#### Tender text

Gland plate, vented, with brush strip for cable entry for TS.

The extensive perforation of the gland plate enables air to be supplied to the components from below. The gland plate has an opening to the rear for cable entry into the enclosure. The opening has a brush strip and runs open to the outside. This means that the plate can be taken out for more straightforward fitting uring installation work at any time, even for already existing pre-installation.