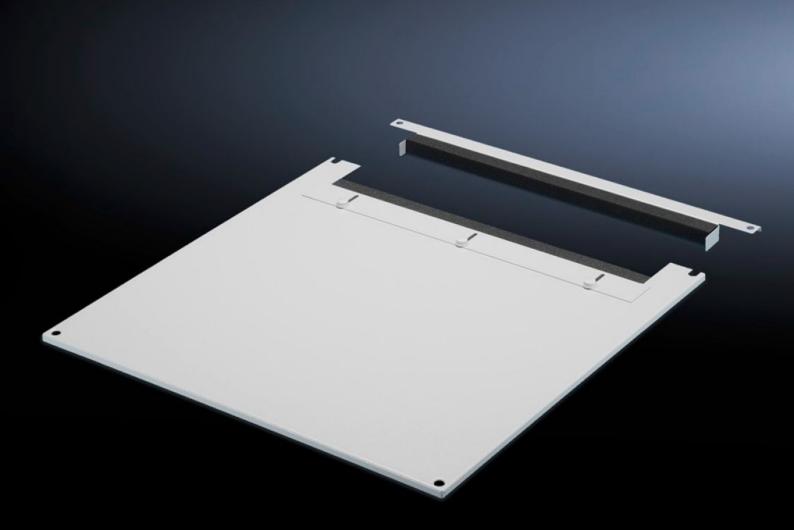

# TS 7826.665 - Roof plate for cable entry, two-piece for VX, VX IT, TS, TS IT

The two-piece design allows easy retro-fitting, by simply removing the front part of the plate for retrospective cable entry.

#### **Features**

| Model No.             | TS 7826.665                                                                                                                                                                                                                                                                                                                                               |
|-----------------------|-----------------------------------------------------------------------------------------------------------------------------------------------------------------------------------------------------------------------------------------------------------------------------------------------------------------------------------------------------------|
| Product description   | In exchange for the standard roof. Equipped with a sliding angular bracket in the rear section. Rubber cable clamp strip on both sides for attaching cable bundles and bunched cables. Due to the symmetrical design of the frame, side cable entry can also be achieved by rotating the roof plate. The two-piece design allows convenient retrofitting. |
| Material              | Sheet steel                                                                                                                                                                                                                                                                                                                                               |
| Colour                | RAL 7035                                                                                                                                                                                                                                                                                                                                                  |
| To fit                | Width: 600 mm<br>Depth: 600 mm                                                                                                                                                                                                                                                                                                                            |
| Packs of              | 1 pc(s).                                                                                                                                                                                                                                                                                                                                                  |
| Net weight            | 5.136                                                                                                                                                                                                                                                                                                                                                     |
| Gross weight          | 5.38                                                                                                                                                                                                                                                                                                                                                      |
| Customs tariff number | 94039910                                                                                                                                                                                                                                                                                                                                                  |
| EAN                   | 4028177390225                                                                                                                                                                                                                                                                                                                                             |
| E-Number Sweden       | E7239737                                                                                                                                                                                                                                                                                                                                                  |
| ETIM 9                | EC000744                                                                                                                                                                                                                                                                                                                                                  |