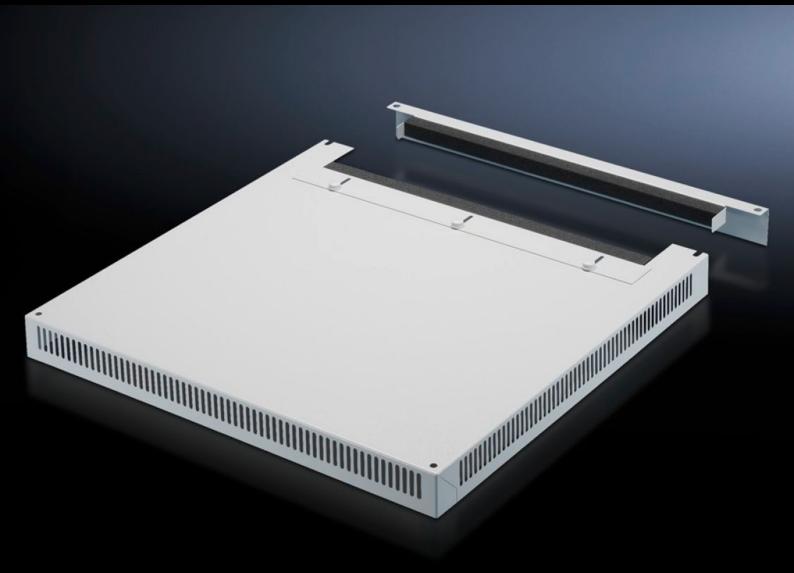

## DK 7826.689 - Roof plate, vented for TS, TS IT

In exchange for the standard roof, with and without cable entry.

#### **Features**

| Model No.             | DK 7826.689                                                                                                                                                                        |
|-----------------------|------------------------------------------------------------------------------------------------------------------------------------------------------------------------------------|
| Design                | Two-part with cable entry                                                                                                                                                          |
| Product description   | In exchange for the standard roof. 72 mm high roof plate, all-round vent slots, clamp strip for cable entry. The two-piece design with cable entry allows convenient retrofitting. |
| Material              | Sheet steel                                                                                                                                                                        |
| Colour                | RAL 7035                                                                                                                                                                           |
| To fit                | Enclosure type: TS<br>TS IT<br>Width: 600 mm<br>Depth: 800 mm                                                                                                                      |
| Packs of              | 1 pc(s).                                                                                                                                                                           |
| Net weight            | 8.737                                                                                                                                                                              |
| Gross weight          | 9.197                                                                                                                                                                              |
| Customs tariff number | 94039910                                                                                                                                                                           |
| EAN                   | 4028177345393                                                                                                                                                                      |
| ETIM 9                | EC000744                                                                                                                                                                           |
| ECLASS 8.0            | 27182405                                                                                                                                                                           |
|                       |                                                                                                                                                                                    |

#### Tender text

Vented roof plate, for TS, TS IT W x D = 600 x 800 mm, two-piece

Material: Sheet steel, spray finished in RAL 7035 Dimensions (W x H x D): 600 mm x 0 mm x 800 mm

© Rittal 2025 3