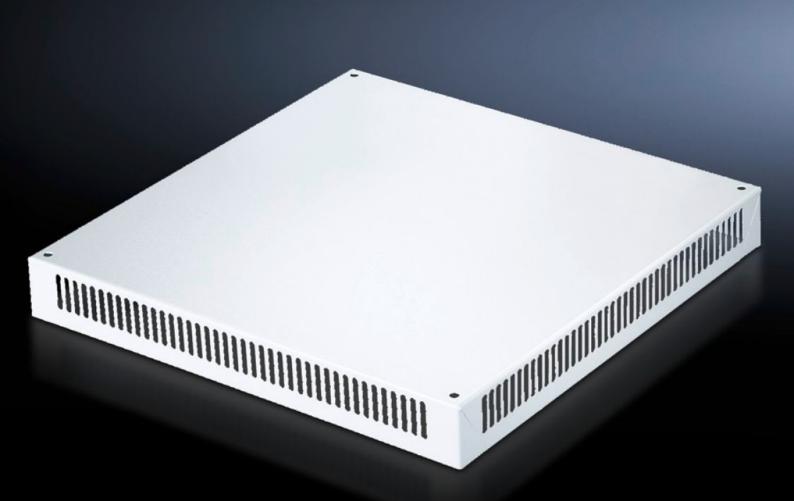

# DK 7826.760 - Roof plate, vented for TS, TS IT

In exchange for the standard roof, with and without cable entry.

#### Features

| Model No.             | DK 7826.760                                                                                                                                                                        |
|-----------------------|------------------------------------------------------------------------------------------------------------------------------------------------------------------------------------|
| Design                | One-piece without cable entry                                                                                                                                                      |
| Product description   | In exchange for the standard roof. 72 mm high roof plate, all-round vent slots, clamp strip for cable entry. The two-piece design with cable entry allows convenient retrofitting. |
| Material              | Sheet steel                                                                                                                                                                        |
| Colour                | RAL 7035                                                                                                                                                                           |
| Note on Model No.     | Extended delivery times.                                                                                                                                                           |
| To fit                | Enclosure type: TS<br>TS IT<br>Width: 600mm<br>Depth: 1,000mm                                                                                                                      |
| Packs of              | 1 pc(s).                                                                                                                                                                           |
| Net weight            | 8.265                                                                                                                                                                              |
| Gross weight          | 8.7                                                                                                                                                                                |
| Customs tariff number | 73269098                                                                                                                                                                           |
| EAN                   | 4028177345614                                                                                                                                                                      |
| ETIM 9                | EC000744                                                                                                                                                                           |
| ECLASS 8.0            | 27182405                                                                                                                                                                           |