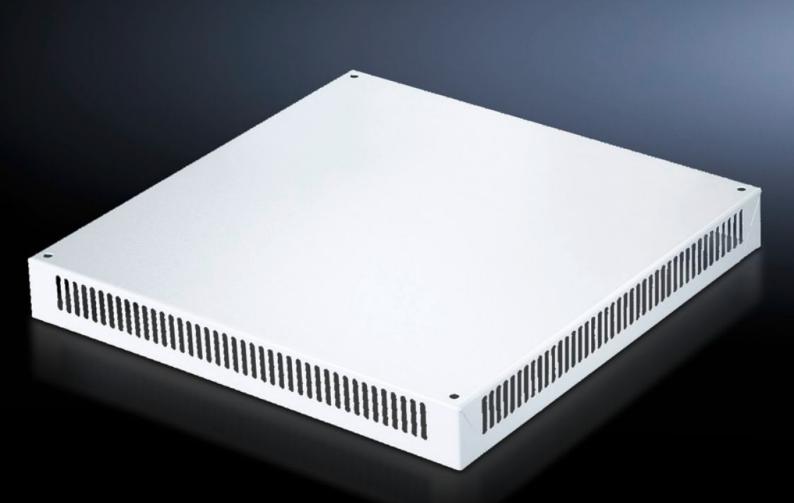

# DK 7826.768 - Roof plate, vented for TS, TS IT

In exchange for the standard roof, with and without cable entry.

#### Features

| Model No.             | DK 7826.768                                                                                                                                                                        |
|-----------------------|------------------------------------------------------------------------------------------------------------------------------------------------------------------------------------|
| Design                | One-piece without cable entry                                                                                                                                                      |
| Product description   | In exchange for the standard roof. 72 mm high roof plate, all-round vent slots, clamp strip for cable entry. The two-piece design with cable entry allows convenient retrofitting. |
| Material              | Sheet steel                                                                                                                                                                        |
| Colour                | RAL 7035                                                                                                                                                                           |
| To fit                | Enclosure type: TS<br>TS IT<br>Width: 600 mm<br>Depth: 800 mm                                                                                                                      |
| Packs of              | 1 pc(s).                                                                                                                                                                           |
| Net weight            | 7.002                                                                                                                                                                              |
| Gross weight          | 7.37                                                                                                                                                                               |
| Customs tariff number | 73269098                                                                                                                                                                           |
| EAN                   | 4028177345591                                                                                                                                                                      |
| ETIM 9                | EC000744                                                                                                                                                                           |
| ECLASS 8.0            | 27182405                                                                                                                                                                           |
|                       |                                                                                                                                                                                    |