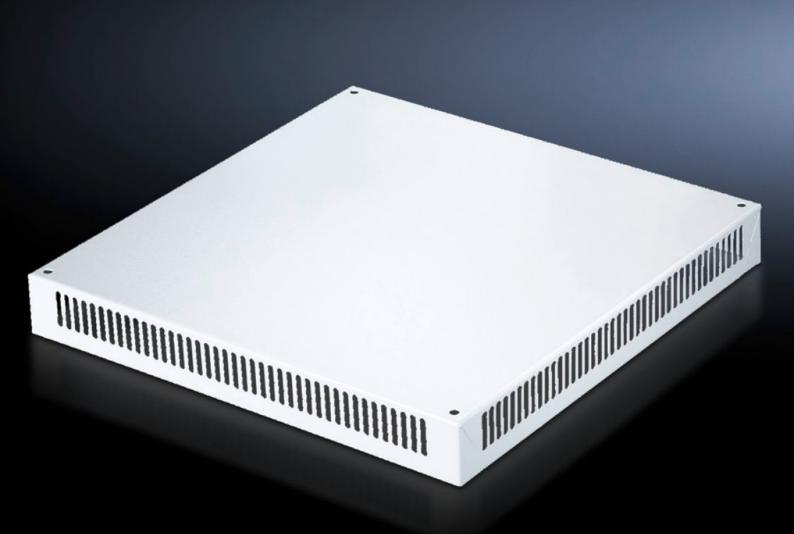

# DK 7826.788 - Roof plate, vented for TS, TS IT

In exchange for the standard roof, with and without cable entry.

#### **Features**

| Model No.             | DK 7826.788                                                                                                                                                                        |
|-----------------------|------------------------------------------------------------------------------------------------------------------------------------------------------------------------------------|
| Design                | One-piece without cable entry                                                                                                                                                      |
| Product description   | In exchange for the standard roof. 72 mm high roof plate, all-round vent slots, clamp strip for cable entry. The two-piece design with cable entry allows convenient retrofitting. |
| Material              | Sheet steel                                                                                                                                                                        |
| Colour                | RAL 7035                                                                                                                                                                           |
| To fit                | Enclosure type: TS<br>TS IT<br>Width: 800 mm<br>Depth: 800 mm                                                                                                                      |
| Packs of              | 1 pc(s).                                                                                                                                                                           |
| Net weight            | 10.146                                                                                                                                                                             |
| Gross weight          | 10.68                                                                                                                                                                              |
| Customs tariff number | 73269098                                                                                                                                                                           |
| EAN                   | 4028177345638                                                                                                                                                                      |
| ETIM 9                | EC000744                                                                                                                                                                           |
| ECLASS 8.0            | 27182405                                                                                                                                                                           |

## Tender text

DK-TS vented roof plate, W x D =  $800 \times 800 \text{ mm}$ 

Material: Sheet steel, spray finished in RAL 7035

Dimensions (W x H x D): 800 mm x 0 mm x 800 mm

© Rittal 2025 3