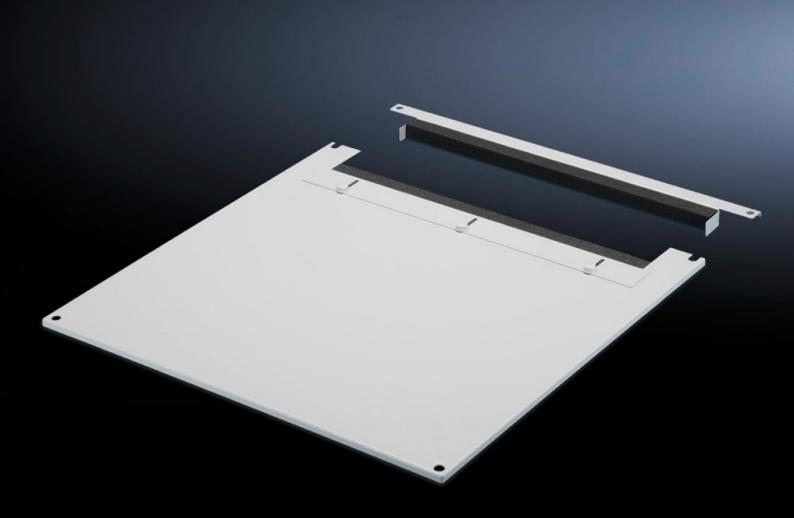

# TS 7826.805 - Roof plate for cable entry, two-piece for VX, VX IT, TS, TS IT

The two-piece design allows easy retro-fitting, by simply removing the front part of the plate for retrospective cable entry.

### Features

| Model No.             | TS 7826.805                                                                                                                                                                                                                                                                                                                                                              |
|-----------------------|--------------------------------------------------------------------------------------------------------------------------------------------------------------------------------------------------------------------------------------------------------------------------------------------------------------------------------------------------------------------------|
| Product description   | In exchange for the standard roof. Equipped with a sliding angular<br>bracket in the rear section. Rubber cable clamp strip on both sides<br>for attaching cable bundles and bunched cables. Due to the<br>symmetrical design of the frame, side cable entry can also be<br>achieved by rotating the roof plate. The two-piece design allows<br>convenient retrofitting. |
| Material              | Sheet steel                                                                                                                                                                                                                                                                                                                                                              |
| Colour                | RAL 7035                                                                                                                                                                                                                                                                                                                                                                 |
| To fit                | Width: 800 mm<br>Depth: 1,000 mm                                                                                                                                                                                                                                                                                                                                         |
| Packs of              | 1 pc(s).                                                                                                                                                                                                                                                                                                                                                                 |
| Net weight            | 11.11                                                                                                                                                                                                                                                                                                                                                                    |
| Gross weight          | 11.695                                                                                                                                                                                                                                                                                                                                                                   |
| Customs tariff number | 94039910                                                                                                                                                                                                                                                                                                                                                                 |
| EAN                   | 4028177345386                                                                                                                                                                                                                                                                                                                                                            |
| E-Number Sweden       | E7239744                                                                                                                                                                                                                                                                                                                                                                 |
| ETIM 9                | EC000744                                                                                                                                                                                                                                                                                                                                                                 |
|                       |                                                                                                                                                                                                                                                                                                                                                                          |

#### Tender text

Cable entry roof plate, two-piece for TS, TS IT Material: Sheet steel, spray finished in RAL 7035 Dimensions (W x H x D): 800 mm x 0 mm x 1000 mm