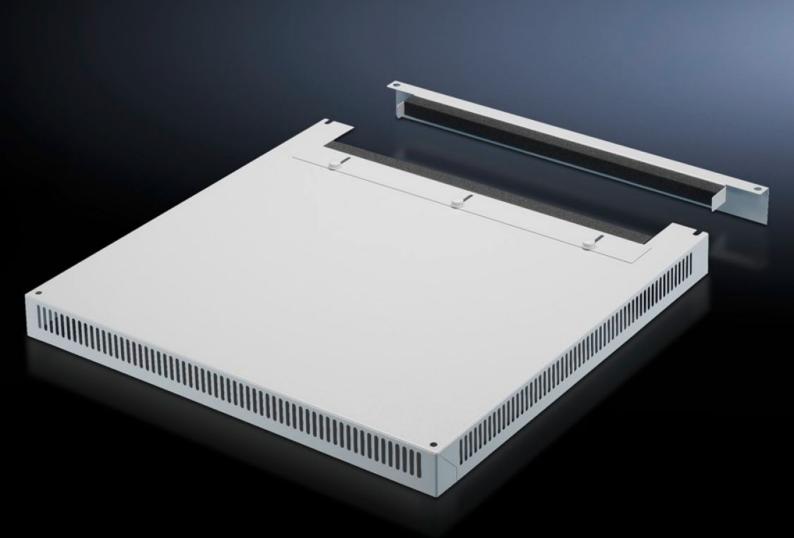

## DK 7826.809 - Roof plate, vented for TS, TS IT

In exchange for the standard roof, with and without cable entry.

#### Features

| Model No.             | DK 7826.809                                                                                                                                                                        |
|-----------------------|------------------------------------------------------------------------------------------------------------------------------------------------------------------------------------|
| Design                | Two-part with cable entry                                                                                                                                                          |
| Product description   | In exchange for the standard roof. 72 mm high roof plate, all-round vent slots, clamp strip for cable entry. The two-piece design with cable entry allows convenient retrofitting. |
| Material              | Sheet steel                                                                                                                                                                        |
| Colour                | RAL 7035                                                                                                                                                                           |
| To fit                | Enclosure type: TS<br>TS IT<br>Width: 800 mm<br>Depth: 1,000 mm                                                                                                                    |
| Packs of              | 1 pc(s).                                                                                                                                                                           |
| Net weight            | 10.7                                                                                                                                                                               |
| Gross weight          | 14.5                                                                                                                                                                               |
| Customs tariff number | 73269098                                                                                                                                                                           |
| EAN                   | 4028177345447                                                                                                                                                                      |
| ETIM 9                | EC000744                                                                                                                                                                           |
| ECLASS 8.0            | 27182405                                                                                                                                                                           |
|                       |                                                                                                                                                                                    |