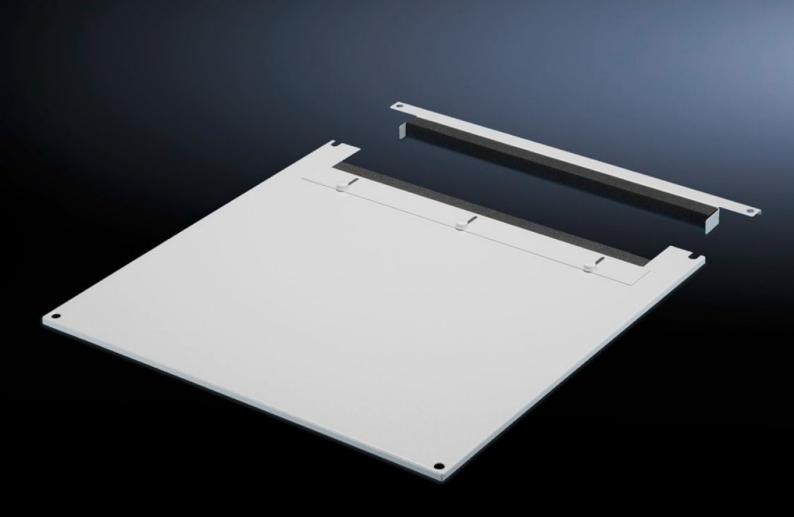

## TS 7826.825 - Roof plate for cable entry, two-piece for VX, VX IT, TS, TS IT

The two-piece design allows easy retro-fitting, by simply removing the front part of the plate for retrospective cable entry.

## Features

| Model No.             | TS 7826.825                                                                                                                                                                                                                                                                                                                                                              |
|-----------------------|--------------------------------------------------------------------------------------------------------------------------------------------------------------------------------------------------------------------------------------------------------------------------------------------------------------------------------------------------------------------------|
| Product description   | In exchange for the standard roof. Equipped with a sliding angular<br>bracket in the rear section. Rubber cable clamp strip on both sides<br>for attaching cable bundles and bunched cables. Due to the<br>symmetrical design of the frame, side cable entry can also be<br>achieved by rotating the roof plate. The two-piece design allows<br>convenient retrofitting. |
| Material              | Sheet steel                                                                                                                                                                                                                                                                                                                                                              |
| Colour                | RAL 7035                                                                                                                                                                                                                                                                                                                                                                 |
| To fit                | Width: 800 mm<br>Depth: 1,200 mm                                                                                                                                                                                                                                                                                                                                         |
| Packs of              | 1 pc(s).                                                                                                                                                                                                                                                                                                                                                                 |
| Net weight            | 13.197                                                                                                                                                                                                                                                                                                                                                                   |
| Gross weight          | 13.892                                                                                                                                                                                                                                                                                                                                                                   |
| Customs tariff number | 94039910                                                                                                                                                                                                                                                                                                                                                                 |
| EAN                   | 4028177517813                                                                                                                                                                                                                                                                                                                                                            |
| ETIM 9                | EC000744                                                                                                                                                                                                                                                                                                                                                                 |
| ECLASS 8.0            | 27182405                                                                                                                                                                                                                                                                                                                                                                 |