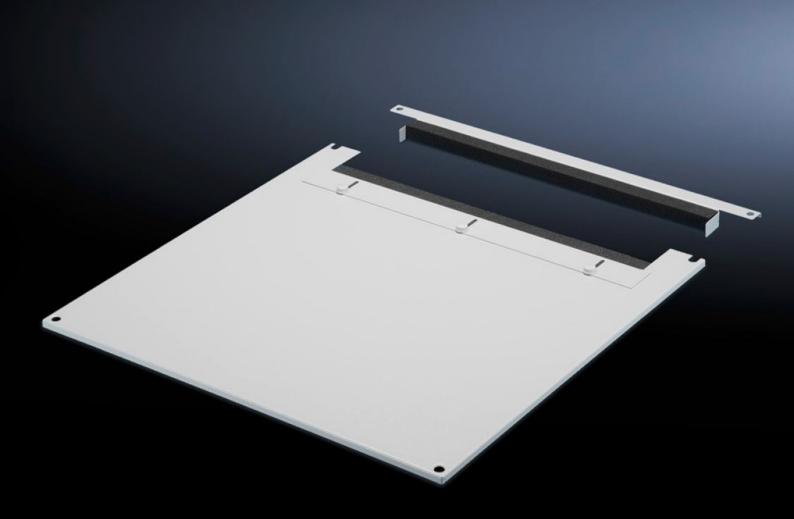

# TS 7826.865 - Roof plate for cable entry, two-piece for VX, VX IT, TS, TS IT

The two-piece design allows easy retro-fitting, by simply removing the front part of the plate for retrospective cable entry.

#### Features

| Model No.             | TS 7826.865                                                                                                                                                                                                                                                                                                                                                              |
|-----------------------|--------------------------------------------------------------------------------------------------------------------------------------------------------------------------------------------------------------------------------------------------------------------------------------------------------------------------------------------------------------------------|
| Product description   | In exchange for the standard roof. Equipped with a sliding angular<br>bracket in the rear section. Rubber cable clamp strip on both sides<br>for attaching cable bundles and bunched cables. Due to the<br>symmetrical design of the frame, side cable entry can also be<br>achieved by rotating the roof plate. The two-piece design allows<br>convenient retrofitting. |
| Material              | Sheet steel                                                                                                                                                                                                                                                                                                                                                              |
| Colour                | RAL 7035                                                                                                                                                                                                                                                                                                                                                                 |
| To fit                | Width: 800 mm<br>Depth: 600 mm                                                                                                                                                                                                                                                                                                                                           |
| Packs of              | 1 pc(s).                                                                                                                                                                                                                                                                                                                                                                 |
| Net weight            | 6.711                                                                                                                                                                                                                                                                                                                                                                    |
| Gross weight          | 7.064                                                                                                                                                                                                                                                                                                                                                                    |
| Customs tariff number | 94039910                                                                                                                                                                                                                                                                                                                                                                 |
| EAN                   | 4028177390256                                                                                                                                                                                                                                                                                                                                                            |
| E-Number Sweden       | E7239741                                                                                                                                                                                                                                                                                                                                                                 |
| ETIM 9                | EC000744                                                                                                                                                                                                                                                                                                                                                                 |
|                       |                                                                                                                                                                                                                                                                                                                                                                          |

#### Tender text

Two-piece cable entry roof plate for TS, TS IT

Material: Sheet steel, spray finished in RAL 7035 Dimensions (W x H x D): 800 mm x 0 mm x 600 mm