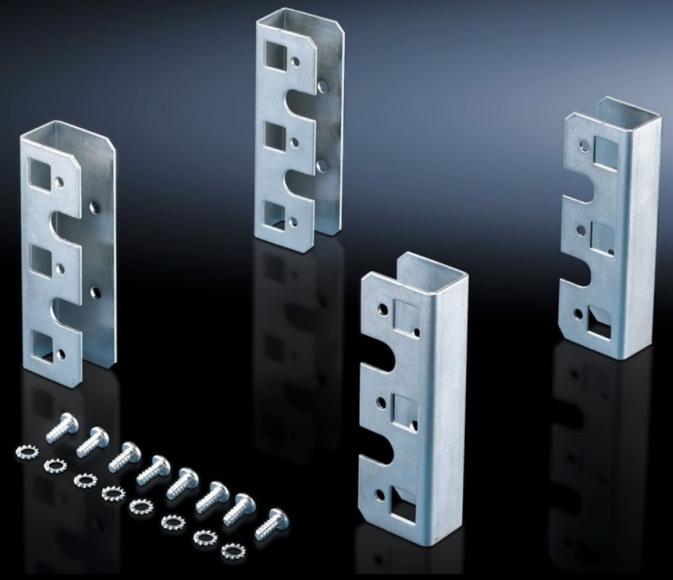

## DK 7827.300 - Adaptor for L-shaped mounting angles for TS

For TS network enclosures, for mounting component shelves and slide rails on L-shaped mounting angles.

#### **Features**

| Model No.             | DK 7827.300                                                                 |
|-----------------------|-----------------------------------------------------------------------------|
| Product description   | For mounting component shelves and slide rails on L-shaped mounting angles. |
| Material              | Sheet steel                                                                 |
| Supply includes       | Assembly parts                                                              |
| Packs of              | 4 pc(s).                                                                    |
| Net weight            | 0.652                                                                       |
| Gross weight          | 0.755                                                                       |
| Customs tariff number | 73269098                                                                    |
| EAN                   | 4028177235007                                                               |
| ETIM 9                | EC002625                                                                    |
| ECLASS 8.0            | 27189234                                                                    |
|                       |                                                                             |