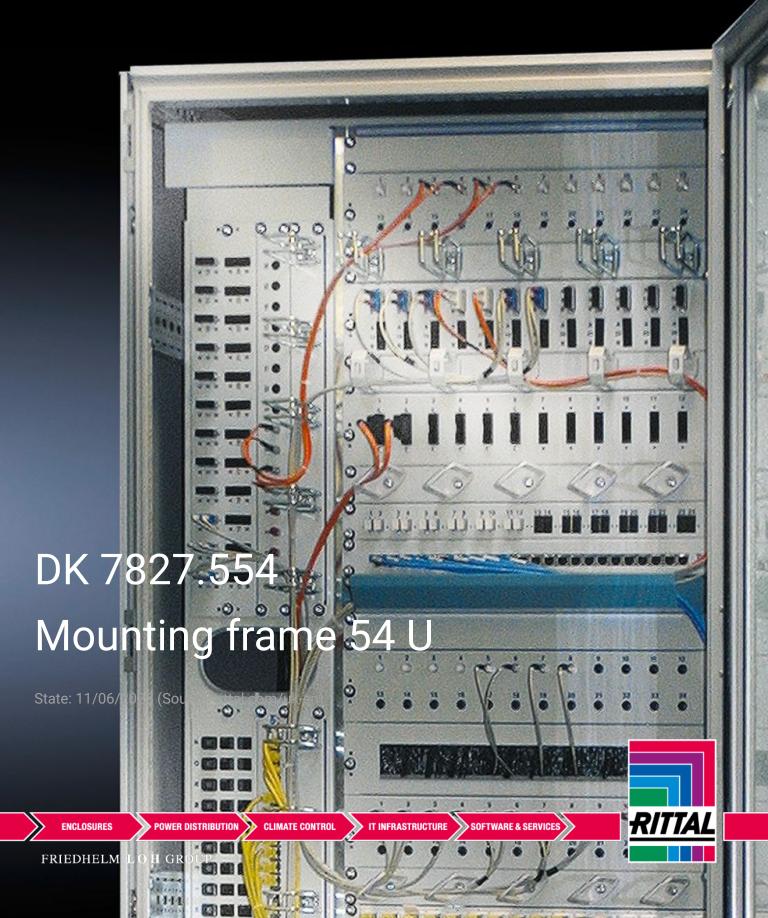

## DK 7827.554 - Mounting frame 54 U for TS 8

The mounting frame allows configuration of a side-offset 482.6 mm (19") level with 42 U useful installation space plus the additional integration of a further 12 U for vertical installation at the side.

### **Features**

| Model No.                                | DK 7827.554                                                                                                                                                                                                                                                                                                                                                                                        |
|------------------------------------------|----------------------------------------------------------------------------------------------------------------------------------------------------------------------------------------------------------------------------------------------------------------------------------------------------------------------------------------------------------------------------------------------------|
| Product description                      | The mounting frame allows configuration of a side-offset 482.6 mm (19") level with 42 U useful installation space plus the additional integration of a further 12 U for vertical installation at the side. The additional side extension is divided into three installation levels arranged on top of one another, each with 4 U. The mounting frame may be installed at either the front or rear. |
| Material                                 | Sheet steel                                                                                                                                                                                                                                                                                                                                                                                        |
| Surface finish                           | Installation bracket (zinc-plated) Side trim panel: Spray-finished                                                                                                                                                                                                                                                                                                                                 |
| Colour                                   | RAL 7035                                                                                                                                                                                                                                                                                                                                                                                           |
| Supply includes                          | 12 U mounting trim at the side                                                                                                                                                                                                                                                                                                                                                                     |
| Units                                    | 54 U                                                                                                                                                                                                                                                                                                                                                                                               |
| Installation dimensions                  | Installation depth for components: 482.6 mm Installation width for components: 19"                                                                                                                                                                                                                                                                                                                 |
| Additional vertical installation space U | 12 U                                                                                                                                                                                                                                                                                                                                                                                               |
| Note on Model No.                        | Extended delivery times.                                                                                                                                                                                                                                                                                                                                                                           |
| To fit                                   | Enclosure type: TS 8<br>Width: 800 mm<br>Height: 2,000 mm                                                                                                                                                                                                                                                                                                                                          |
| Packs of                                 | 1 set(s)                                                                                                                                                                                                                                                                                                                                                                                           |
| Net weight                               | 8                                                                                                                                                                                                                                                                                                                                                                                                  |
| Gross weight                             | 9                                                                                                                                                                                                                                                                                                                                                                                                  |

#### Tender text

DK-TS mounting frame, 54 U, for enclosure W  $\times$  H: 800  $\times$  2000 mm

The mounting frame enables a side-offset 19" level with 42 U usable installation area as well as the additional integration of another 12 U, which can be vertically installed at the side inside an 800 mm wide and 2000 mm high TS network enclosure. The additional side expansion is sub-divided into 3 installation levels fitted one above the other, each having a 4 U holding area. The mounting frame may be integrated at the front or the rear.