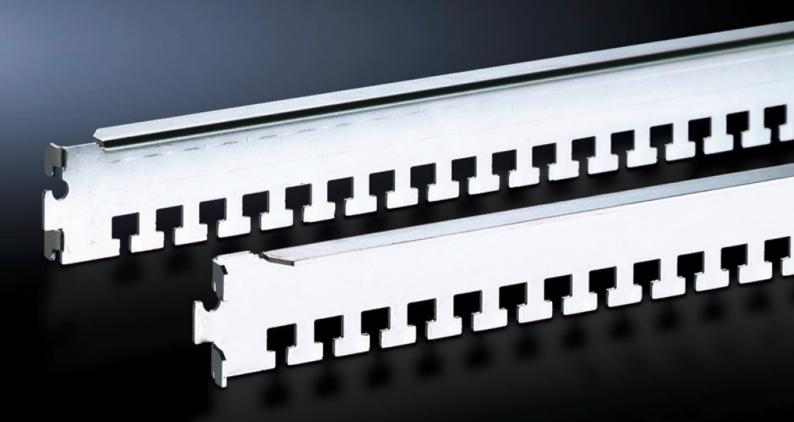

# DK 7828.061 - Cable clamp rail for TS, TS IT

The cables may be attached to the cable clamp rails with cable ties or nylon tapes, the cable clamp rails are simply located onto the frame section and may additionally be secured with a screw.

#### Features

| Model No.             | DK 7828.061                                                                                                                                                                                                                                                                                       |
|-----------------------|---------------------------------------------------------------------------------------------------------------------------------------------------------------------------------------------------------------------------------------------------------------------------------------------------|
| Design                | for the inner attachment level                                                                                                                                                                                                                                                                    |
| Product description   | For cable routing on the enclosure frame. The cables may be<br>attached to the cable clamp rails with cable ties or nylon loops. The<br>cable clamp rails are easily located onto the frame section of the<br>enclosure frame or mounting frame, and may additionally be<br>secured with a screw. |
| Applications          | On the TS frame<br>between the mounting angles of the TS IT in the enclosure depth                                                                                                                                                                                                                |
| Material              | Sheet steel                                                                                                                                                                                                                                                                                       |
| Surface finish        | Zinc-plated                                                                                                                                                                                                                                                                                       |
| Supply includes       | Assembly parts                                                                                                                                                                                                                                                                                    |
| To fit                | Enclosure type: TS<br>TS IT<br>Width: 600 mm<br>Depth: 600 mm                                                                                                                                                                                                                                     |
| Packs of              | 4 pc(s).                                                                                                                                                                                                                                                                                          |
| Net weight            | 0.976                                                                                                                                                                                                                                                                                             |
| Gross weight          | 1.14                                                                                                                                                                                                                                                                                              |
| Customs tariff number | 73269098                                                                                                                                                                                                                                                                                          |
| EAN                   | 4028177235069                                                                                                                                                                                                                                                                                     |
| ETIM 9                | EC000322                                                                                                                                                                                                                                                                                          |
| ECLASS 8.0            | 27400604                                                                                                                                                                                                                                                                                          |
|                       |                                                                                                                                                                                                                                                                                                   |