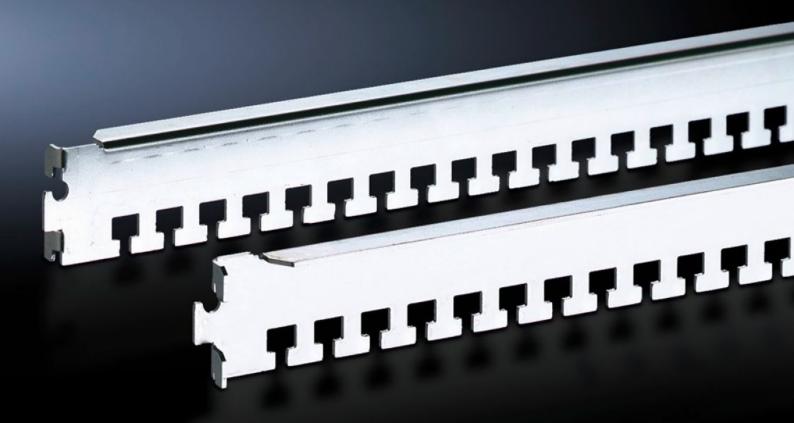

# DK 7828.102 - Cable clamp rail for TS, TS IT

The cables may be attached to the cable clamp rails with cable ties or nylon tapes, the cable clamp rails are simply located onto the frame section and may additionally be secured with a screw.

#### Features

| Model No.             | DK 7828.102                                                                                                                                                                                                                                                                                       |
|-----------------------|---------------------------------------------------------------------------------------------------------------------------------------------------------------------------------------------------------------------------------------------------------------------------------------------------|
| Design                | for the outer attachment level                                                                                                                                                                                                                                                                    |
| Product description   | For cable routing on the enclosure frame. The cables may be<br>attached to the cable clamp rails with cable ties or nylon loops. The<br>cable clamp rails are easily located onto the frame section of the<br>enclosure frame or mounting frame, and may additionally be<br>secured with a screw. |
| Applications          | On the TS frame<br>between the mounting angles of the TS IT in the enclosure depth                                                                                                                                                                                                                |
| Material              | Sheet steel                                                                                                                                                                                                                                                                                       |
| Surface finish        | Zinc-plated                                                                                                                                                                                                                                                                                       |
| Supply includes       | Assembly parts                                                                                                                                                                                                                                                                                    |
| To fit                | Enclosure type: TS<br>TS IT<br>Width: 1,000mm<br>Depth: 1,000mm                                                                                                                                                                                                                                   |
| Packs of              | 4 pc(s).                                                                                                                                                                                                                                                                                          |
| Net weight            | 1.6                                                                                                                                                                                                                                                                                               |
| Gross weight          | 1.8                                                                                                                                                                                                                                                                                               |
| Customs tariff number | 73269098                                                                                                                                                                                                                                                                                          |
| EAN                   | 4028177235168                                                                                                                                                                                                                                                                                     |
| ETIM 9                | EC000322                                                                                                                                                                                                                                                                                          |
| ECLASS 8.0            | 27400604                                                                                                                                                                                                                                                                                          |
|                       |                                                                                                                                                                                                                                                                                                   |