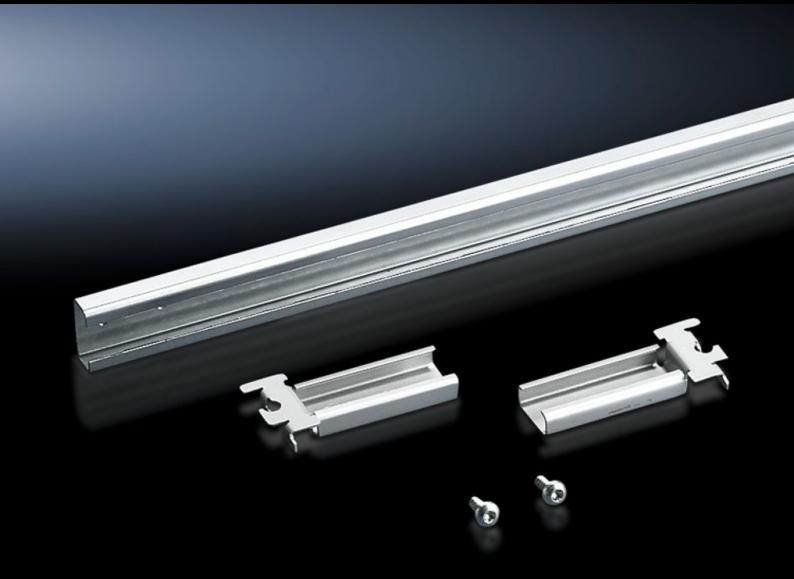

### DK 7828.120 - C rails for TS, VX SE

For direct external mounting between the vertical TS, SE enclosure sections. The C-section angle bracket is additionally required for mounting between the horizontal TS, SE enclosure sections. Thanks to the universal attachment piece, the C rails may be optionally attached to the inner or outer level of the TS 8 frame.

#### **Features**

| Model No.             | DK 7828.120                                                                                                                                                                                                                                                                                                                                 |
|-----------------------|---------------------------------------------------------------------------------------------------------------------------------------------------------------------------------------------------------------------------------------------------------------------------------------------------------------------------------------------|
| Product description   | For direct external mounting between the vertical TS, SE enclosure sections. The angle bracket, C-section, is additionally required for mounting between the horizontal TS, SE enclosure sections. The universal design of the attachment piece allows the C rails to be optionally attached to the inner or outer level of the TS 8 frame. |
| Material              | Sheet steel                                                                                                                                                                                                                                                                                                                                 |
| Surface finish        | Zinc-plated                                                                                                                                                                                                                                                                                                                                 |
| Supply includes       | Assembly parts                                                                                                                                                                                                                                                                                                                              |
| Length                | 1,098 mm                                                                                                                                                                                                                                                                                                                                    |
| To fit                | Enclosure type: TS<br>SE<br>Width: = 1,200 mm<br>Depth: = 1,200 mm                                                                                                                                                                                                                                                                          |
| Packs of              | 4 pc(s).                                                                                                                                                                                                                                                                                                                                    |
| Net weight            | 3.52                                                                                                                                                                                                                                                                                                                                        |
| Gross weight          | 3.72                                                                                                                                                                                                                                                                                                                                        |
| Customs tariff number | 73269098                                                                                                                                                                                                                                                                                                                                    |
| EAN                   | 4028177235175                                                                                                                                                                                                                                                                                                                               |
| ETIM 9                | EC000386                                                                                                                                                                                                                                                                                                                                    |
| ECLASS 8.0            | 27400501                                                                                                                                                                                                                                                                                                                                    |

### Tender text

C rail for TS 8

Material: Sheet steel, zinc-plated, passivated For outer mounting level; notched version

For enclosure dimensions: W: 1200 mm D: 1200 mm

© Rittal 2025 3