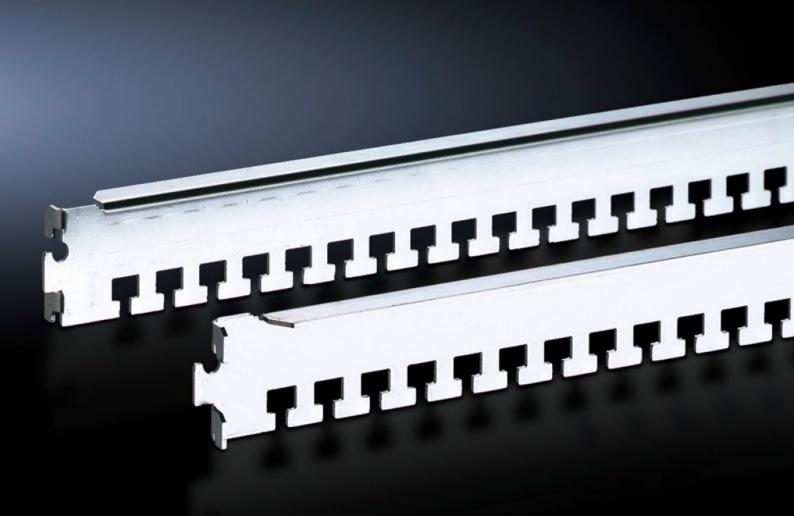

## DK 7828.121 - Cable clamp rail for TS, TS IT

The cables may be attached to the cable clamp rails with cable ties or nylon tapes, the cable clamp rails are simply located onto the frame section and may additionally be secured with a screw.

## **Features**

| Model No.             | DK 7828.121                                                                                                                                                                                                                                                                           |
|-----------------------|---------------------------------------------------------------------------------------------------------------------------------------------------------------------------------------------------------------------------------------------------------------------------------------|
| Design                | for the inner attachment level                                                                                                                                                                                                                                                        |
| Product description   | For cable routing on the enclosure frame. The cables may be attached to the cable clamp rails with cable ties or nylon loops. The cable clamp rails are easily located onto the frame section of the enclosure frame or mounting frame, and may additionally be secured with a screw. |
| Applications          | On the TS frame between the mounting angles of the TS IT in the enclosure depth                                                                                                                                                                                                       |
| Material              | Sheet steel                                                                                                                                                                                                                                                                           |
| Surface finish        | Zinc-plated                                                                                                                                                                                                                                                                           |
| Supply includes       | Assembly parts                                                                                                                                                                                                                                                                        |
| To fit                | Enclosure type: TS TS IT Width: 1,200 mm Depth: 1,200 mm                                                                                                                                                                                                                              |
| Packs of              | 4 pc(s).                                                                                                                                                                                                                                                                              |
| Net weight            | 2.076                                                                                                                                                                                                                                                                                 |
| Gross weight          | 2.277                                                                                                                                                                                                                                                                                 |
| Customs tariff number | 73269098                                                                                                                                                                                                                                                                              |
| EAN                   | 4028177517790                                                                                                                                                                                                                                                                         |
| ETIM 9                | EC000322                                                                                                                                                                                                                                                                              |
| ECLASS 8.0            | 27400604                                                                                                                                                                                                                                                                              |