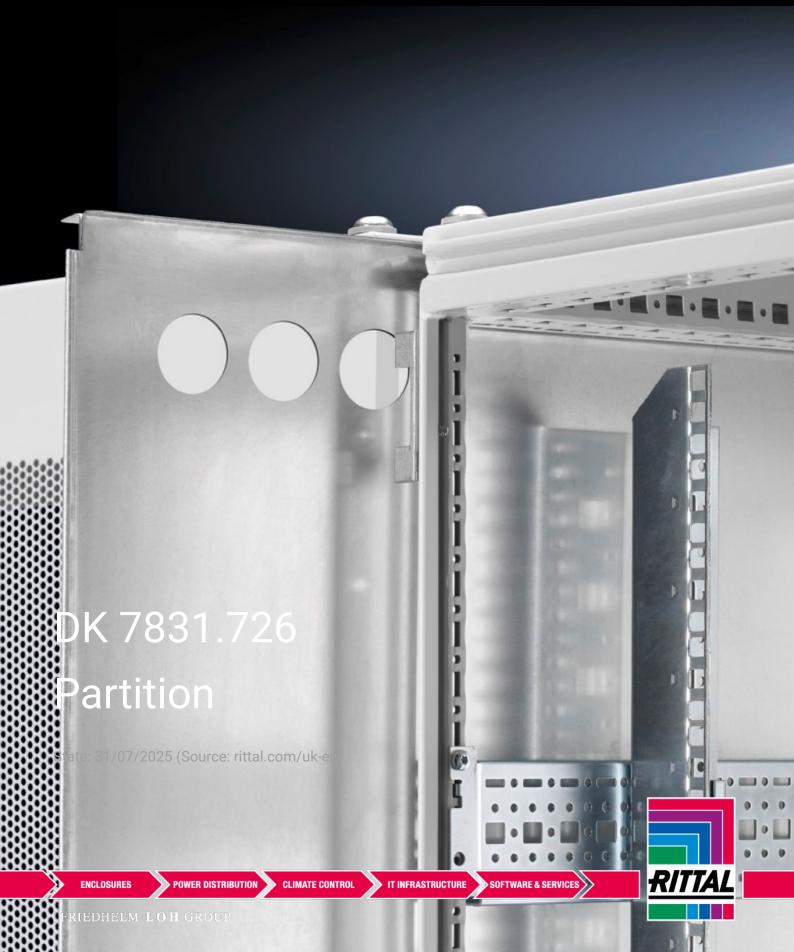

## DK 7831.726 - Partition for TS IT

Partition for TS IT. For rack mounting, suspended between two TS IT enclosures.

## **Features**

| Model No.             | DK 7831.726                                                                                                                                                                                                                                                                                        |
|-----------------------|----------------------------------------------------------------------------------------------------------------------------------------------------------------------------------------------------------------------------------------------------------------------------------------------------|
| Product description   | For rack mounting, suspended between two enclosures. With 3 Ø 40 mm holes in all 4 corner areas for the insertion of cables, conduits etc. Drilled holes may be sealed with the enclosed stepped collars. For cable entry, simply cut off at a suitable level to match the required cross-section. |
| Material              | Partition: Sheet steel<br>Stepped collar: Plastic to UL 94-HB                                                                                                                                                                                                                                      |
| Surface finish        | Partition: Zinc-plated                                                                                                                                                                                                                                                                             |
| Supply includes       | 12 stepped collars Ø 40 mm                                                                                                                                                                                                                                                                         |
| To fit                | Enclosure type: TS IT<br>Height: 2,200 mm<br>Depth: 1,200 mm                                                                                                                                                                                                                                       |
| Note                  | Use baying connector TS 8800.490. Not suitable for use in conjunction with a baying seal. Any seals that may be present must be removed prior to installation.                                                                                                                                     |
| Packs of              | 1 pc(s).                                                                                                                                                                                                                                                                                           |
| Net weight            | 34                                                                                                                                                                                                                                                                                                 |
| Gross weight          | 37                                                                                                                                                                                                                                                                                                 |
| Customs tariff number | 94039910                                                                                                                                                                                                                                                                                           |
| EAN                   | 4028177517714                                                                                                                                                                                                                                                                                      |
| ETIM 9                | EC002525                                                                                                                                                                                                                                                                                           |
| ECLASS 8.0            | 27189234                                                                                                                                                                                                                                                                                           |