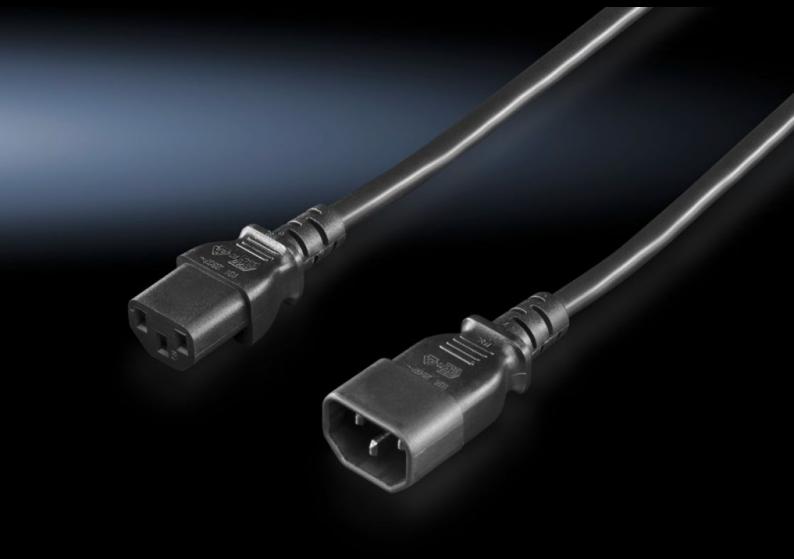

### DK 7856.014 - Connection cable for PSM rail

Connection cable, ready to connect, with adaptor connector C13 (jack) and C14 (connector).

#### Tender text

Connection cable C13 / C14

0.5 m, completely ready for fitting with transfer plug from PSM and IEC 320 C14 plug (IEC) 230V / 10A

© Rittal 2025