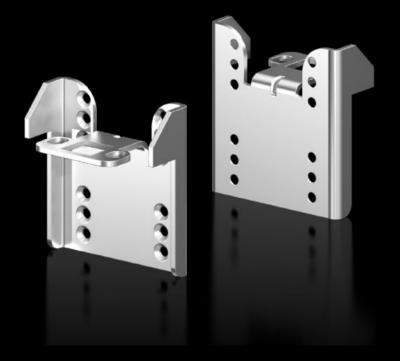

## DK 7856.029 - Mounting kit for PSM busbars

For attaching a PSM busbar in the network enclosure.

## Features

| Model No.             | DK 7856.029                                                        |
|-----------------------|--------------------------------------------------------------------|
| Design                | without cable routing                                              |
| Benefits              | For tool-free mounting of the PSM busbar on the horizontal TS 8    |
|                       | frame                                                              |
|                       | Plug & play quick assembly                                         |
|                       | Orientation of the PSM busbar either to the enclosure centre or to |
|                       | the rear                                                           |
| Material              | Sheet steel, zinc-plated                                           |
| Supply includes       | 2 mounting brackets                                                |
|                       | Assembly parts                                                     |
|                       | 2 mounting brackets                                                |
| Installation options  | Plug and play compatibility system                                 |
| To fit                | Enclosure type: TS IT                                              |
| Packs of              | 2 pc(s).                                                           |
| Customs tariff number | 83024900                                                           |
| EAN                   | 4028177681347                                                      |
| ETIM 9                | EC002625                                                           |
| ECLASS 8.0            | 27189234                                                           |
|                       |                                                                    |