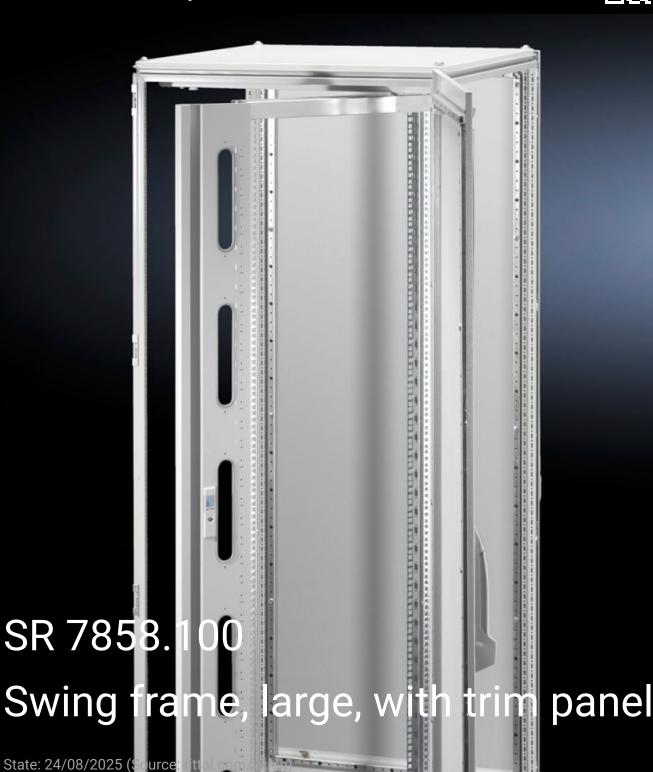

# SR 7858.100 - Swing frame, large, with trim panel for TS, VX SE 800 mm wide enclosures

For 800 mm wide enclosures, 22 - 45 U, with trim panel, for mounting 482.6 mm (19") equipment.

## **Features**

| Model No.              | SR 7858.100                                                                                                                                                                                               |
|------------------------|-----------------------------------------------------------------------------------------------------------------------------------------------------------------------------------------------------------|
| Design                 | Heavy-duty version, 482.6 mm (19") level at the side                                                                                                                                                      |
| Product description    | For mounting 482.6 mm (19″) equipment.                                                                                                                                                                    |
| Material               | Sheet steel                                                                                                                                                                                               |
| Surface finish         | Frame: Zinc-plated<br>Trim panel: Spray-finished                                                                                                                                                          |
| Colour                 | RAL 7035                                                                                                                                                                                                  |
| Supply includes        | Locking rod system with double-bit lock insert<br>Material for attaching<br>Installation kit for enclosure height 2000 mm                                                                                 |
| Opening angle          | 130°                                                                                                                                                                                                      |
| Assembly instruction   | Depending on the mounting situation, TS punched sections with mounting flanges 23 x 73 mm or 17 x 73 mm are required                                                                                      |
| Note                   | For further installation options, see "Technical details" For two-door enclosures TS, SE with a height of 1800 or 2200 mm the next-smallest swing frame must be installed, due to collision with the lock |
| Load capacity (static) | 350 kg                                                                                                                                                                                                    |
| To fit                 | Enclosure type: TS VX SE Width: = 800 mm Height: = 2,000 mm                                                                                                                                               |
| Units                  | 40 U                                                                                                                                                                                                      |
| To fit enclosure type  | TS<br>VX SE                                                                                                                                                                                               |