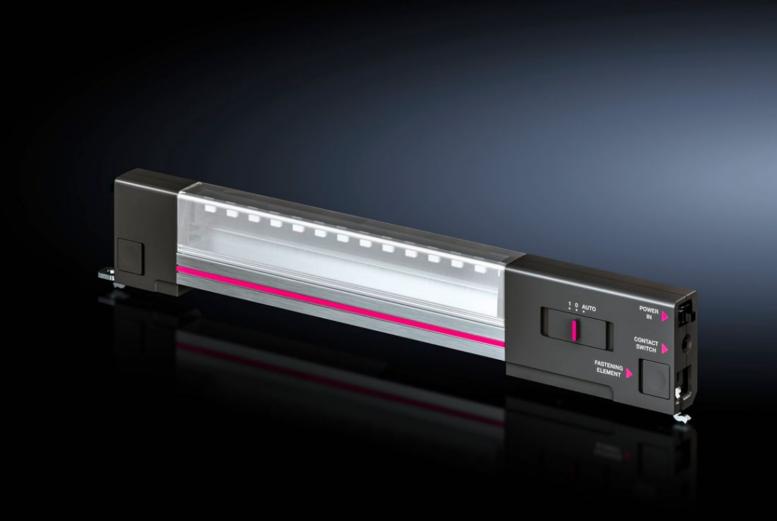

# DK 7859.000 - IT LED system light for IT rack systems and IT racks

For optimum illumination of IT enclosure systems and IT enclosures

#### **Features**

| Model No.           | DK 7859.000                                                        |
|---------------------|--------------------------------------------------------------------|
| Design              | All-insulated, with internal fuse (T2A)                            |
| Product description | For optimum illumination of a network enclosure.                   |
| Benefits            | Manual or automatic switching via door contact switch is supported |
|                     | Optimum illumination of the entire enclosure                       |
|                     | Plug & play quick assembly                                         |
|                     | Optionally with clip, screw and magnetic attachment                |
|                     | Ready to use immediately, thanks to plug-in connection cable       |
|                     | Attachment with no loss of U in the rack.                          |
| Material            | Light body: Extruded aluminium                                     |
|                     | Light cover: Polycarbonate                                         |
|                     | Light ends: PC-ABS                                                 |
| Colour              | Enclosure: RAL 7016                                                |
| Supply includes     | IT LED system light                                                |
|                     | Mounting kit magnet                                                |
|                     | Assembly screws                                                    |
| Connection options  | Power supply via connectors                                        |
|                     | Door-operated switch                                               |
|                     | Door operated switch                                               |

#### Features

| Protection class                     | II (all-insulated)                                                                                                                                                                                                                                |
|--------------------------------------|---------------------------------------------------------------------------------------------------------------------------------------------------------------------------------------------------------------------------------------------------|
| Switch (type)                        | Integral on/off/door-operated switch                                                                                                                                                                                                              |
| Light – installation type            | Screw-fastening<br>Clip attachment<br>Magnetic attachment                                                                                                                                                                                         |
| Installation options                 | Screw-fasten or clip directly onto the VX IT/VX SE section TE 8000, IT enclosure: with magnet mounting kit AX, TP: with magnet mounting kit AX: with rail for interior installation For operation with Europlug to CEE 7/16 and IEC 320 connector |
| Luminous flux                        | 600 lm                                                                                                                                                                                                                                            |
| Light colour                         | 4000 K (neutral white)                                                                                                                                                                                                                            |
| Note                                 | The plug-in connection cables should only be used with the IT LED system light.  Cascading of multiple IT LED system lights is not possible.                                                                                                      |
| Dimensions                           | Width: 337 mm<br>Height: 55 mm<br>Depth: 23 mm                                                                                                                                                                                                    |
| Operating temperature range          | -20 °C55 °C                                                                                                                                                                                                                                       |
| IP protection category to IEC 60 529 | IP 20                                                                                                                                                                                                                                             |
| Packs of                             | 1 pc(s).                                                                                                                                                                                                                                          |
| Net weight                           | 0.38                                                                                                                                                                                                                                              |
| Gross weight                         | 0.401                                                                                                                                                                                                                                             |
| Customs tariff number                | 94054990                                                                                                                                                                                                                                          |
| EAN                                  | 4028177817937                                                                                                                                                                                                                                     |
| ETIM 9                               | EC000321                                                                                                                                                                                                                                          |
| ECLASS 8.0                           | 27189241                                                                                                                                                                                                                                          |
| ECLASS 8.0                           | 27189241                                                                                                                                                                                                                                          |