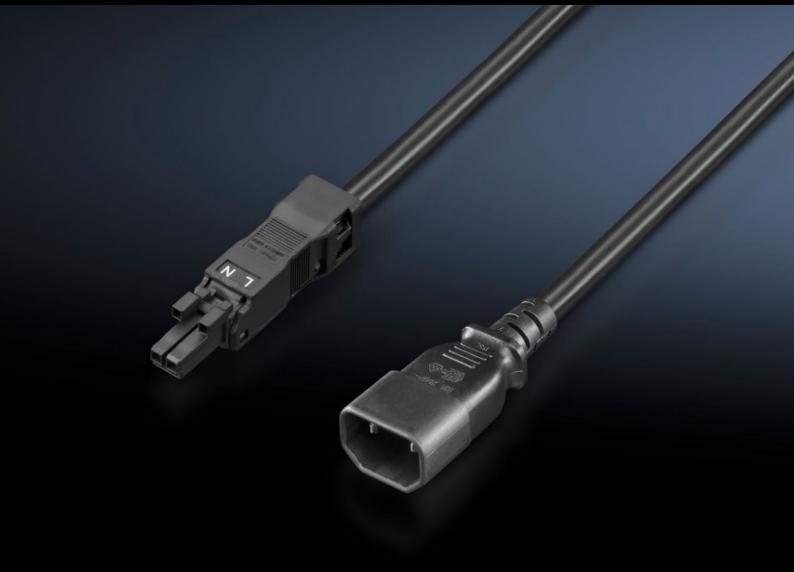

## DK 7859.020 - Connection cable for LED IT system light

Connection and extension cable with various connector/jack types.

#### **Features**

| Model No.                  | DK 7859.020                                                                                                                                               |
|----------------------------|-----------------------------------------------------------------------------------------------------------------------------------------------------------|
| Design                     | IEC 320 connector C18, IEC 60320, to fit C13, type: SJT 2 x 18 60D                                                                                        |
| Product description        | For simple, time-saving connection of the IT LED system light.                                                                                            |
| Colour                     | Black                                                                                                                                                     |
| Length of connection cable | 2,000 mm                                                                                                                                                  |
| Note                       | The plug-in connection cables should only be used with the IT LED system light.  Use with other Rittal system lights or external products is inadmissible |
| Packs of                   | 1 pc(s).                                                                                                                                                  |
| Net weight                 | 0.21                                                                                                                                                      |
| Gross weight               | 0.22                                                                                                                                                      |
| Customs tariff number      | 85444290                                                                                                                                                  |
| EAN                        | 4028177815650                                                                                                                                             |
| ETIM 9                     | EC001576                                                                                                                                                  |
| ECLASS 8.0                 | 27060402                                                                                                                                                  |