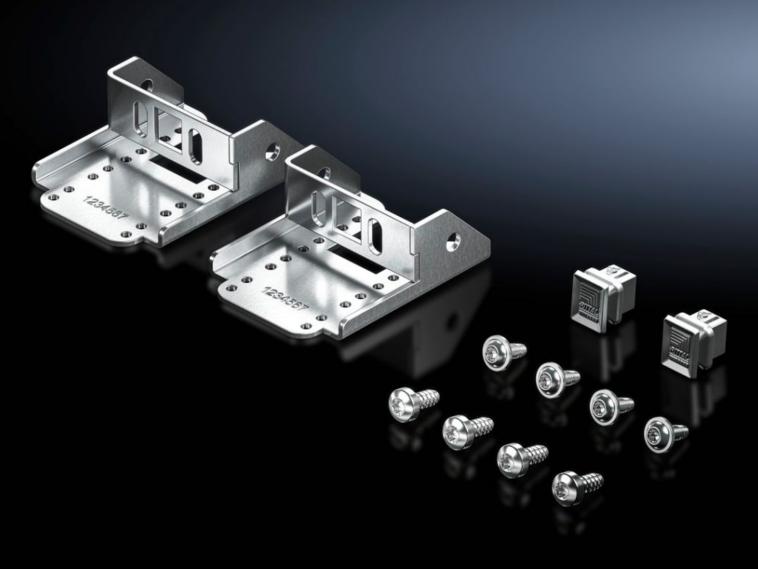

## DK 7859.060 - Mounting kit for PSM busbars

For attaching a PSM busbar in the network enclosure.

## Features

| Model No.                     | DK 7859.060                                                                                                    |
|-------------------------------|----------------------------------------------------------------------------------------------------------------|
| Benefits                      | In the VX IT rack, the rail may be oriented either towards the rear or towards the enclosure interior          |
| Material                      | Sheet steel, zinc-plated                                                                                       |
| Supply includes               | 2 mounting brackets<br>Assembly parts                                                                          |
| Installation options          | Plug & play on the rack frame                                                                                  |
| To fit                        | Enclosure type: VX IT                                                                                          |
| Packs of                      | 1 pc(s).                                                                                                       |
| Net weight                    | 0.276                                                                                                          |
| Gross weight                  | 0.282                                                                                                          |
| PCF per pack (cradle-to-gate) | 1.1 kg CO2 eq (Cat B)                                                                                          |
| Note on PCF category          | Category B: PCF value (cradle-to-gate) based on the product weight, approximately calculated and self-declared |
| Customs tariff number         | 85369001                                                                                                       |
| EAN                           | 4028177952744                                                                                                  |
| ETIM 9                        | EC000330                                                                                                       |
| ECLASS 8.0                    | 27142604                                                                                                       |
|                               |                                                                                                                |