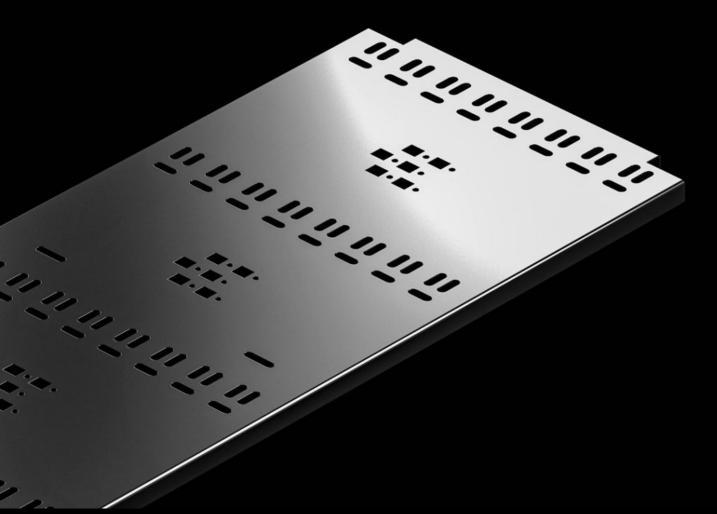

## DK 7888.320 - Cable route for TX CableNet

For rear, side attachment of a cable tray to mounting frames inside rack systems TX, allows vertical cable management independently of the enclosure frame.

## **Features**

| Model No.                     | DK 7888.320                                                                                                    |
|-------------------------------|----------------------------------------------------------------------------------------------------------------|
| Product description           | For vertical cable routing and strain relief.                                                                  |
| Material                      | Sheet steel                                                                                                    |
| Surface finish                | Spray-finished                                                                                                 |
| Colour                        | RAL 9005                                                                                                       |
| Supply includes               | Assembly parts                                                                                                 |
| To fit                        | Enclosure type: TX CableNet                                                                                    |
|                               | Height: = 2,000 mm                                                                                             |
| Packs of                      | 1 pc(s).                                                                                                       |
| Net weight                    | 7                                                                                                              |
| Gross weight                  | 8.1                                                                                                            |
| PCF per pack (cradle-to-gate) | 38.1 kg CO2 eq (Cat B)                                                                                         |
| Note on PCF category          | Category B: PCF value (cradle-to-gate) based on the product weight, approximately calculated and self-declared |
| Customs tariff number         | 85389099                                                                                                       |
| EAN                           | 4028177964266                                                                                                  |
| ETIM 9                        | EC000322                                                                                                       |
| ECLASS 8.0                    | 27400604                                                                                                       |
|                               |                                                                                                                |