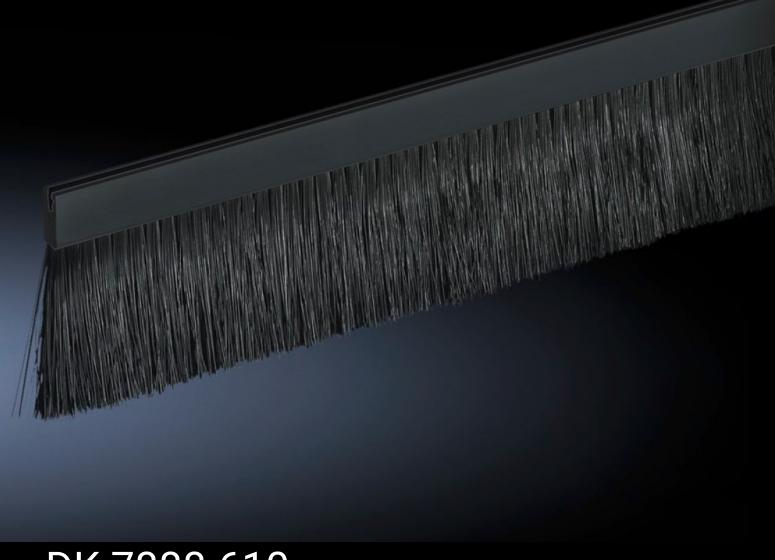

## DK 7888.610 - Brush kit for TE 8000

Cut-outs for cable routing at any given positions in the side panel, rear panel, doors, roof and gland plate may be finished off attractively by simply attaching the brush strip.

## **Features**

| Model No.             | DK 7888.610                                                                                   |
|-----------------------|-----------------------------------------------------------------------------------------------|
| Product description   | For cable entry in the roof plate.                                                            |
| Benefits              | For simple top-mounting on the cut-out edge                                                   |
| Material              | Plastic support with brushes<br>Brush strip: Plastic, UL 94-V0<br>Bristles: Plastic, UL 94-HB |
| Bristle length        | 30 mm                                                                                         |
| Length                | 390 mm                                                                                        |
| Dimensions            | Width: 19 mm<br>Length: 390 mm                                                                |
| To fit                | Enclosure type: TE 8000<br>Width: 600 mm                                                      |
| Packs of              | 2 pc(s).                                                                                      |
| Net weight            | 0.198                                                                                         |
| Gross weight          | 0.222                                                                                         |
| Customs tariff number | 96035000                                                                                      |
| EAN                   | 4028177802148                                                                                 |
| E-Number Sweden       | E7282513                                                                                      |
| ETIM 9                | EC000211                                                                                      |
| ECLASS 8.0            | 27142421                                                                                      |