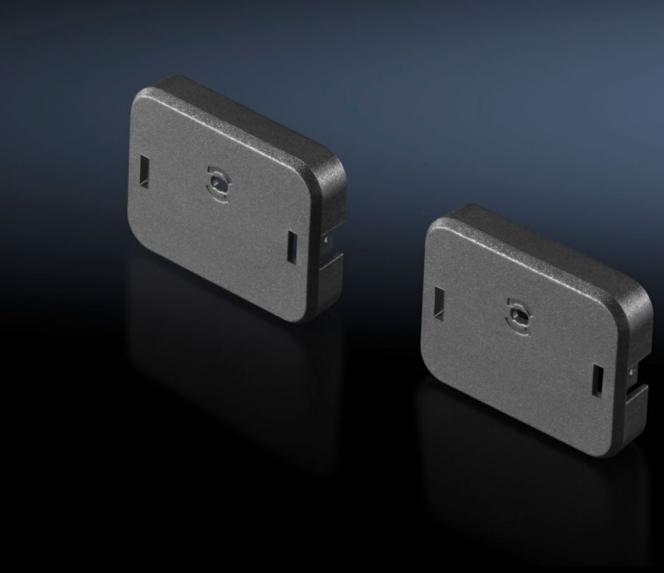

## DK 7955.015 - Slot cover for C13 and C19 slots

Closes any currently open, unused slots

## **Features**

| Model No.             | DK 7955.015                                                                                                                                                                                                                            |
|-----------------------|----------------------------------------------------------------------------------------------------------------------------------------------------------------------------------------------------------------------------------------|
| Design                | for C19                                                                                                                                                                                                                                |
| Product description   | The slot cover is used to close open, unused IEC 60 320 C13 and C19 slots. This prevents accidental overloading of individual phases. The cover can be removed at any time using the enclosed release tool (or a slotted screwdriver). |
| Material              | Plastic (PA 66)                                                                                                                                                                                                                        |
| Colour                | RAL 9005                                                                                                                                                                                                                               |
| Packs of              | 10 pc(s).                                                                                                                                                                                                                              |
| Net weight            | 0.01                                                                                                                                                                                                                                   |
| Gross weight          | 0.025                                                                                                                                                                                                                                  |
| Customs tariff number | 39269097                                                                                                                                                                                                                               |
| EAN                   | 4028177684997                                                                                                                                                                                                                          |
| ETIM 9                | EC000330                                                                                                                                                                                                                               |
| ECLASS 8.0            | 27142604                                                                                                                                                                                                                               |