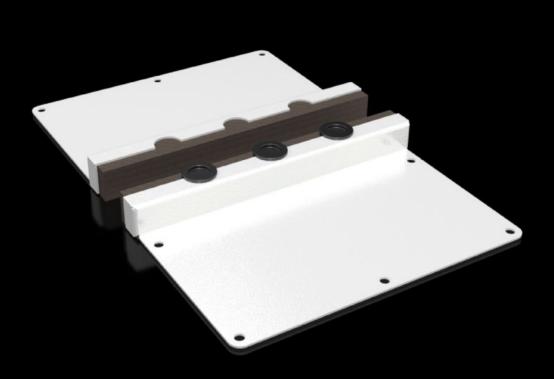

## SZ 7993.450 - Gland plates

For feeding through a maximum of 3 pre-fabricated cables up to 18 mm in diameter into an enclosure.

## Features

| Model No.                         | SZ 7993.450                                               |
|-----------------------------------|-----------------------------------------------------------|
| Design                            | two-piece                                                 |
| Material                          | Sheet steel, 2 mm                                         |
| Surface finish                    | Spray-finished                                            |
| Colour                            | RAL 7035                                                  |
| Supply includes                   | Gland plate<br>3 cable grommets<br>Seal<br>Assembly parts |
| Dimensions                        | Width: 215 mm<br>Depth: 300 mm                            |
| Protection category to IEC 60 529 | IP 54                                                     |
| Customs tariff number             | 73079100                                                  |
| EAN                               | 4028177985735                                             |