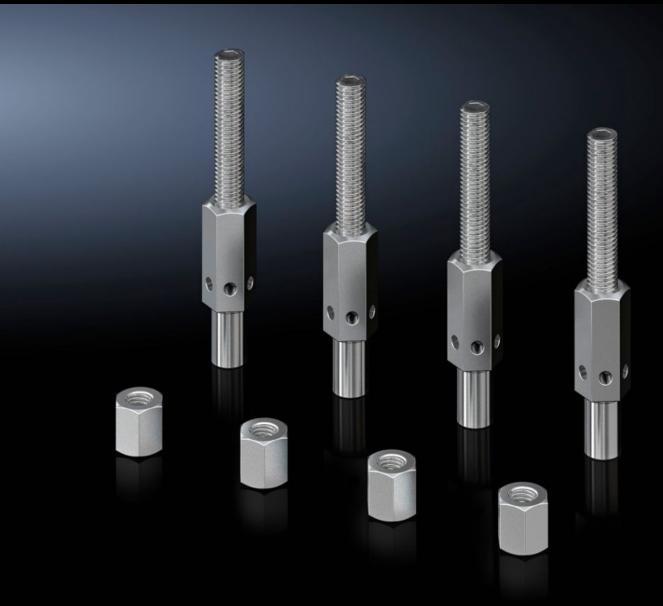

## VX 8100.710 - Levelling component for base/plinth system VX

For retrospective levelling on uneven floors at the installation site up to a maximum of 15 mm. Installed through the base/plinth corner piece.

## **Features**

| Model No.             | VX 8100.710                                                                                                                                                                               |
|-----------------------|-------------------------------------------------------------------------------------------------------------------------------------------------------------------------------------------|
| Product description   | For retrospective levelling on uneven floors at the installation site up<br>to a maximum of 15 mm. Installed through the base/plinth corner<br>piece. Adjusted using a SW 19 hex spanner. |
| Benefits              | A door offset caused by uneven flooring can be corrected<br>Installed on the assembled enclosure, i.e. no need to plan levelling<br>in advance                                            |
| Supply includes       | Assembly parts                                                                                                                                                                            |
| Load capacity         | Max. admissible load: 2500 N per levelling component                                                                                                                                      |
| Note                  | For use in combinations of VX, VX IT, VX SE, TX , TS, TS IT, PC, IW, TP with the base/plinth system VX Check the load capacity of the floor.                                              |
| Dimensions            | Height: 100 mm                                                                                                                                                                            |
| Weight/pack           | 0.74 kg                                                                                                                                                                                   |
| Packs of              | 4 pc(s).                                                                                                                                                                                  |
| Net weight            | 0.68                                                                                                                                                                                      |
| Gross weight          | 0.74                                                                                                                                                                                      |
| Customs tariff number | 73181900                                                                                                                                                                                  |
| EAN                   | 4028177921559                                                                                                                                                                             |
| ETIM 9                | EC000721                                                                                                                                                                                  |
| ECLASS 8.0            | 27182003                                                                                                                                                                                  |