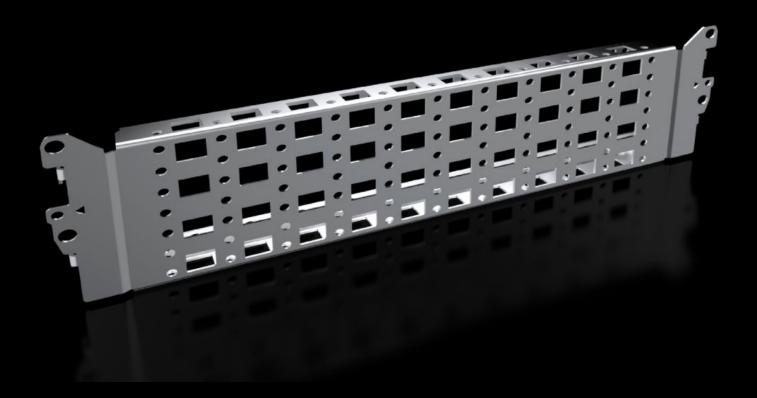

# Punched section with mounting flange, 23 x 89 mm, stainless steel

State: 13/08/2025 (Source: rittal.com/uk-en)

## VX 8100.730 - Punched section with mounting flange, 23 x 89 mm, stainless steel for VX, VX SE

For variable, individual interior installation of the enclosure frame on the inner mounting level.

#### **Features**

| Model No.            | VX 8100.730                                                                                                                                                                                     |
|----------------------|-------------------------------------------------------------------------------------------------------------------------------------------------------------------------------------------------|
| Product description  | For variable, individual interior installation of the enclosure frame on the inner mounting level.                                                                                              |
| Benefits             | Simply locate into the system punchings and screw-fasten System punchings on all four sides With slots at the top and bottom for cage nuts, for attaching your own components via metric screws |
| Material             | Stainless steel 1.4301 (AISI 304)                                                                                                                                                               |
| Supply includes      | Assembly parts                                                                                                                                                                                  |
| Installation options | In VX on the inner mounting level, on the VX enclosure section In VX SE, on the enclosure section in conjunction with VX adaptor rail On identical punched sections with mounting flanges       |
| To fit               | Enclosure type: VX<br>VX SE<br>To fit width/depth: 400 mm                                                                                                                                       |
| Packs of             | 2 pc(s).                                                                                                                                                                                        |
| Net weight           | 0.85                                                                                                                                                                                            |