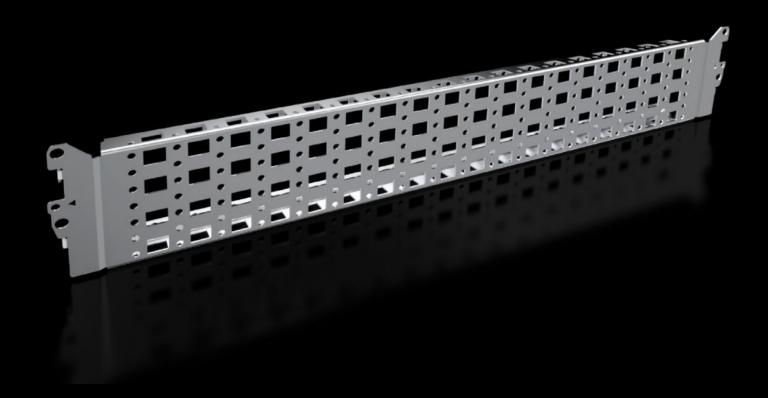

# Punched section with mounting flange, 23 x 89 mm, stainless steel

State: 21/06/2025 (Source: rittal.com/uk-en)

## VX 8100.732 - Punched section with mounting flange, 23 x 89 mm, stainless steel for VX, VX SE

For variable, individual interior installation of the enclosure frame on the inner mounting level.

#### **Features**

| Model No.            | VX 8100.732                                                                                                                                                                                                                                                                                                                                     |
|----------------------|-------------------------------------------------------------------------------------------------------------------------------------------------------------------------------------------------------------------------------------------------------------------------------------------------------------------------------------------------|
| Product description  | For variable, individual interior installation of the enclosure frame on the inner mounting level.                                                                                                                                                                                                                                              |
| Benefits             | Simply locate into the system punchings and screw-fasten System punchings on all four sides With slots at the top and bottom for cage nuts, for attaching your own components via metric screws Especially for cable routing in the VX base/plinth, stainless steel and for the installation of busbar supports (non-magnetic stainless steel). |
| Material             | Stainless steel 1.4301 (AISI 304)                                                                                                                                                                                                                                                                                                               |
| Supply includes      | Assembly parts                                                                                                                                                                                                                                                                                                                                  |
| Installation options | In VX on the inner mounting level, on the VX enclosure section In VX SE, on the enclosure section in conjunction with VX adaptor rail On identical punched sections with mounting flanges                                                                                                                                                       |
| To fit               | Enclosure type: VX<br>VX SE<br>To fit width/depth: 600 mm                                                                                                                                                                                                                                                                                       |