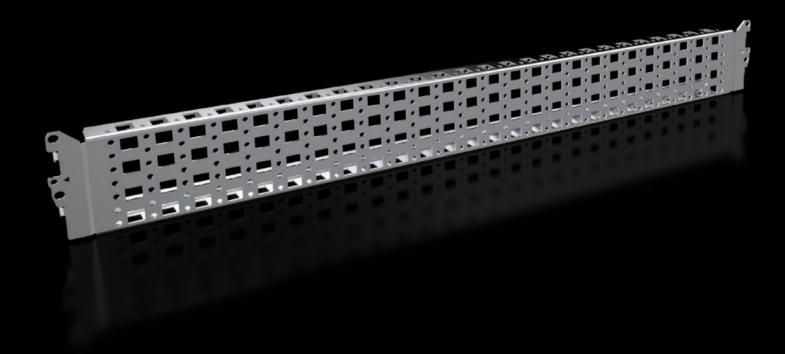

# Punched section with mounting flange, 23 x 89 mm, stainless steel

State: 23/08/2025 (Source: rittal.com/uk-en)

## VX 8100.733 - Punched section with mounting flange, 23 x 89 mm, stainless steel for VX, VX SE

For variable, individual interior installation of the enclosure frame on the inner mounting level.

#### **Features**

| Model No.            | VX 8100.733                                                                                                                                                          |
|----------------------|----------------------------------------------------------------------------------------------------------------------------------------------------------------------|
| Product description  | For variable, individual interior installation of the enclosure frame on the inner mounting level.                                                                   |
| Benefits             | Simply locate into the system punchings and screw-fasten<br>System punchings on all four sides<br>With slots at the top and bottom for cage nuts, for attaching your |
|                      | own components via metric screws                                                                                                                                     |
| Material             | Stainless steel 1.4301 (AISI 304)                                                                                                                                    |
| Supply includes      | Assembly parts                                                                                                                                                       |
| Installation options | In VX on the inner mounting level, on the VX enclosure section<br>In VX SE, on the enclosure section in conjunction with VX adaptor<br>rail                          |
|                      | On identical punched sections with mounting flanges                                                                                                                  |
| To fit               | Enclosure type: VX<br>VX SE<br>To fit width/depth: 800 mm                                                                                                            |
| Packs of             | 2 pc(s).                                                                                                                                                             |
| Net weight           | 1.788                                                                                                                                                                |
|                      |                                                                                                                                                                      |