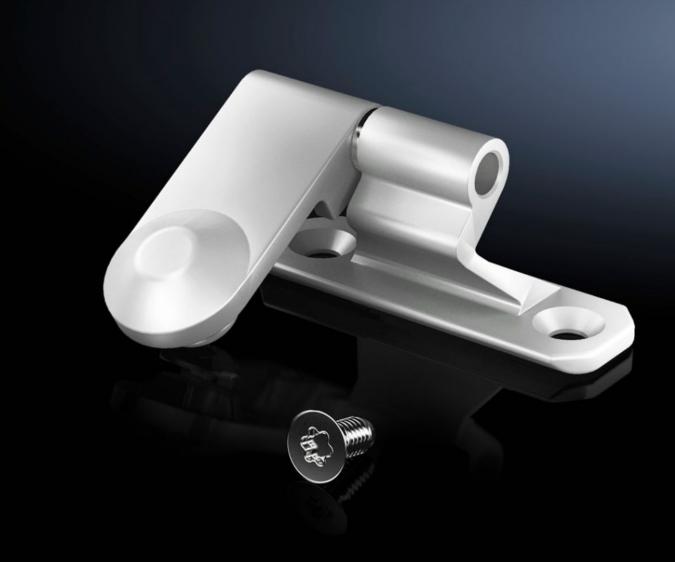

## VX 8106.260 - Hinge for side panel, screw-fastened, sheet steel

The 180° opening angle allows unhindered access from the side.

## **Features**

| Model No.                               | VX 8106.260                                                                                                                 |
|-----------------------------------------|-----------------------------------------------------------------------------------------------------------------------------|
| Product description                     | The 180° opening angle allows unhindered access from the side.                                                              |
| Material                                | Die-cast zinc                                                                                                               |
| Colour                                  | RAL 7035                                                                                                                    |
| Supply includes                         | Assembly parts                                                                                                              |
| Door opening angle                      | 180°                                                                                                                        |
| Assembly instruction                    | Hinge mounting is only possible in the vicinity of the rear panel<br>Only for use with a side panel depth of 800 mm or less |
| IP protection category to IEC 60<br>529 | IP 55                                                                                                                       |
| Packs of                                | 6 pc(s).                                                                                                                    |
| Net weight                              | 0.69                                                                                                                        |
| Gross weight                            | 0.744                                                                                                                       |
| Customs tariff number                   | 83021000                                                                                                                    |
| EAN                                     | 4028177920958                                                                                                               |
| ETIM 9                                  | EC001167                                                                                                                    |
| ECLASS 8.0                              | 27409219                                                                                                                    |
|                                         |                                                                                                                             |