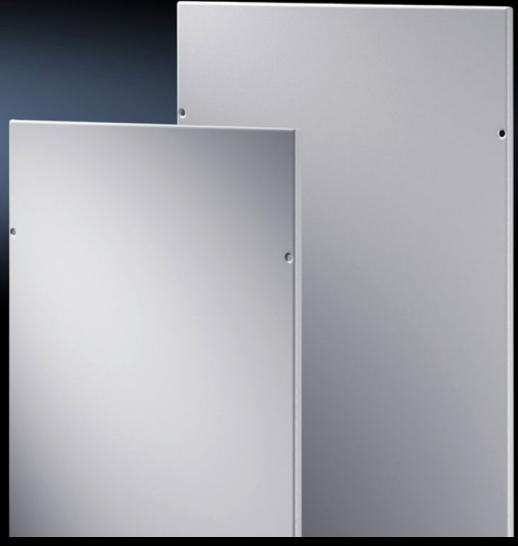

# TS 8106.750 - EMC side panels for TS

### Features

| Model No.                         | TS 8106.750                                                                                                                                                                                |
|-----------------------------------|--------------------------------------------------------------------------------------------------------------------------------------------------------------------------------------------|
| Benefits                          | Automatic potential equalisation via assembly components High EMC protection thanks for a special EMC seal Easy positioning with the location aid Earthing bolt with contact surface       |
| Product modification              | The aluminium zinc coating of sheet steel has been changed to a zinc magnesium coating.  The benefits are improved forming qualities, an optimised corrosion behaviour and a uniform look. |
| Material                          | Sheet steel, 1.5 mm                                                                                                                                                                        |
| Surface finish                    | with zinc magnesium coating Powder-coated on the outside                                                                                                                                   |
| Colour                            | RAL 7035                                                                                                                                                                                   |
| Supply includes                   | Assembly parts                                                                                                                                                                             |
| Protection category to IEC 60 529 | IP 54                                                                                                                                                                                      |
| Basic material                    | Sheet steel                                                                                                                                                                                |
| To fit                            | Enclosure type: TS 8 Height: = 2,000 mm Depth: = 600 mm                                                                                                                                    |
| Packs of                          | 2 pc(s).                                                                                                                                                                                   |
| Net weight                        | 28                                                                                                                                                                                         |