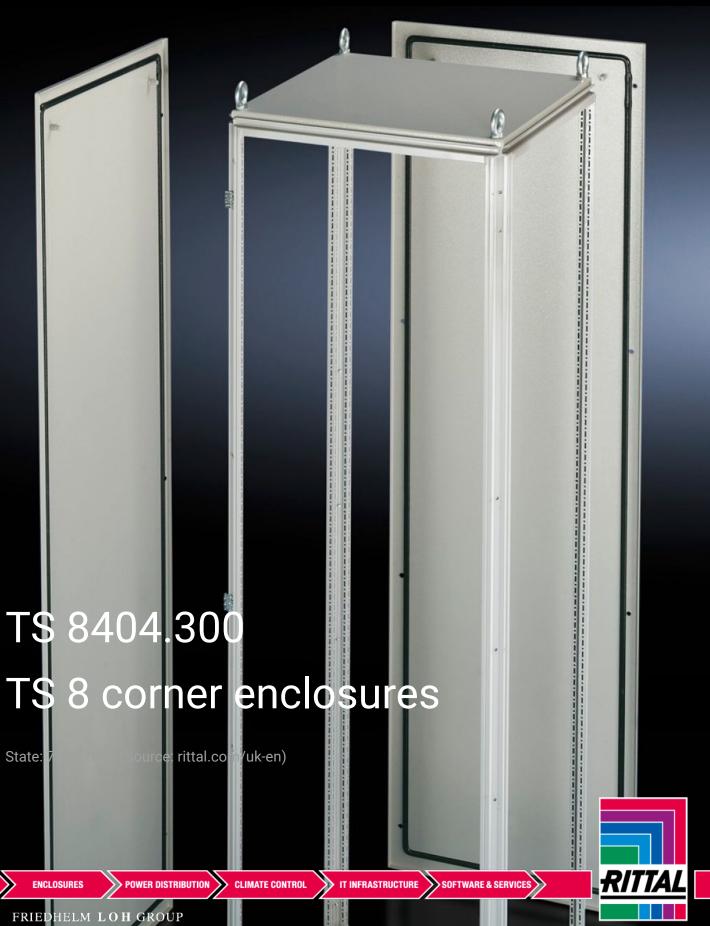

## TS 8404.300 - TS 8 corner enclosures

For corner baying of TS 8 enclosures, also with different depths.

## **Features**

| Model No.             | TS 8404.300                                                                                                                                                                                                                                                                                                                                                                                                                                                                                            |
|-----------------------|--------------------------------------------------------------------------------------------------------------------------------------------------------------------------------------------------------------------------------------------------------------------------------------------------------------------------------------------------------------------------------------------------------------------------------------------------------------------------------------------------------|
| Product description   | The corner enclosure and the supplied components will accommodate the various baying options of the TS 8 frame on all outer surfaces. Fitted with a rear panel and an asymmetrical side panel, the corner enclosure also permits the option of baying in both the width and depth. The gland plates are aligned parallel to the rear panel. In TS 8 enclosures with a square footprint, the gland plates may also be rotated through 90°. The baying system is identical to all other TS 8 enclosures. |
| Material              | Sheet steel, 1.5 mm                                                                                                                                                                                                                                                                                                                                                                                                                                                                                    |
| Surface finish        | Enclosure frame, roof, rear wall and side panel: Dipcoat-primed, powder-coated on the outside, textured paint Gland plates: Zinc-plated                                                                                                                                                                                                                                                                                                                                                                |
| Colour                | RAL 7035                                                                                                                                                                                                                                                                                                                                                                                                                                                                                               |
| Supply includes       | Enclosure frame<br>Roof<br>Rear wall (on the longest side)<br>Side panel, asymmetrical<br>Gland plates (divided in a longitudinal direction)                                                                                                                                                                                                                                                                                                                                                           |
| Note on Model No.     | Extended delivery times.                                                                                                                                                                                                                                                                                                                                                                                                                                                                               |
| Dimensions            | Width: 400 mm<br>Height: 2,000 mm<br>Depth: 400 mm                                                                                                                                                                                                                                                                                                                                                                                                                                                     |
| Packs of              | 1 pc(s).                                                                                                                                                                                                                                                                                                                                                                                                                                                                                               |
| Net weight            | 43                                                                                                                                                                                                                                                                                                                                                                                                                                                                                                     |
| Gross weight          | 46.45                                                                                                                                                                                                                                                                                                                                                                                                                                                                                                  |
| Customs tariff number | 94032080                                                                                                                                                                                                                                                                                                                                                                                                                                                                                               |
| EAN                   | 4028177251465                                                                                                                                                                                                                                                                                                                                                                                                                                                                                          |